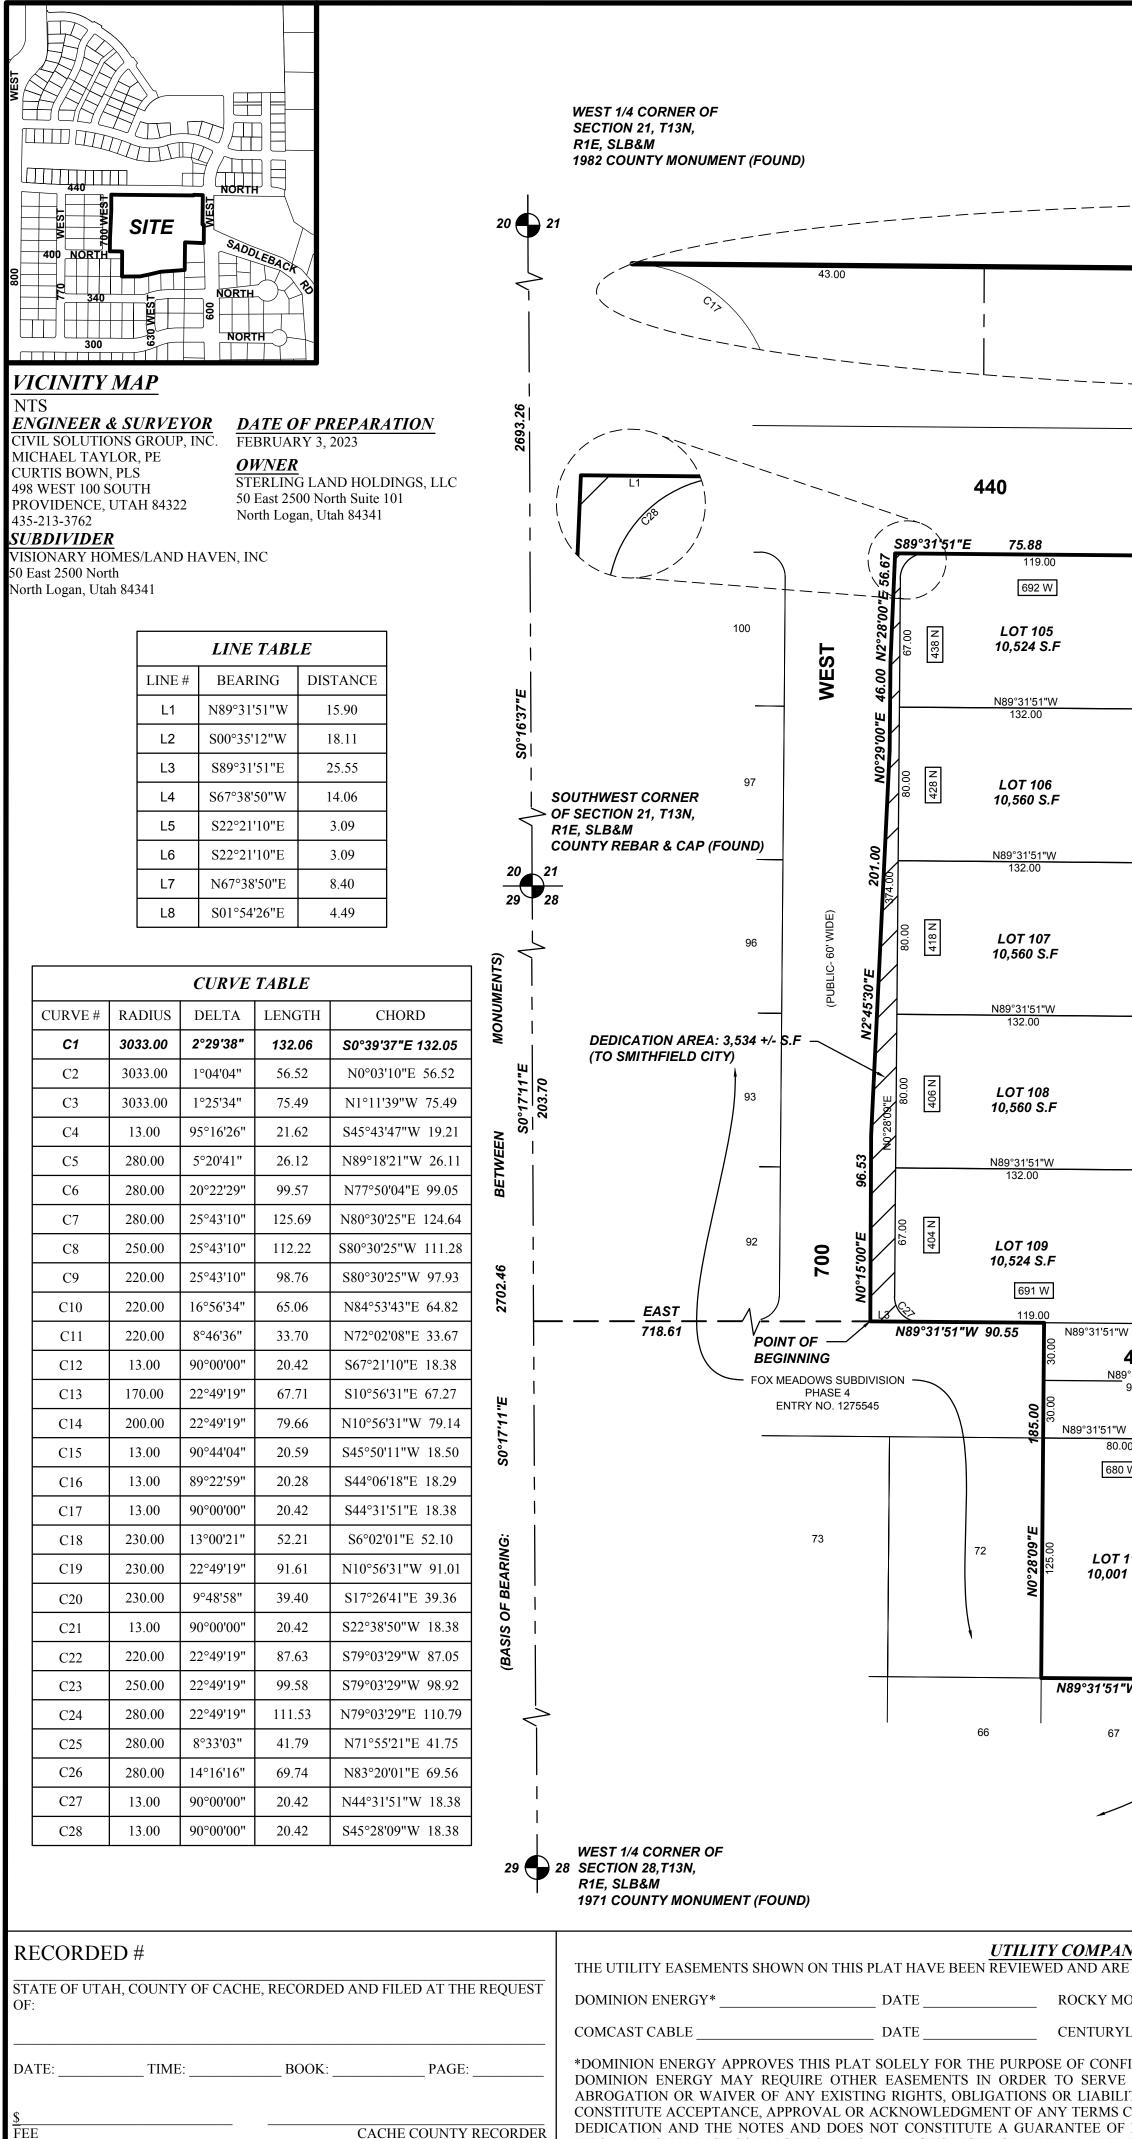

## Vote:

Aye: Bell, Freidenberger, Gibbons, Heaps, Holbrook, Reis

Discussion and possible vote on the request by Visionary Homes, for approval of the Preliminary Plat for the Fox Meadows Phase 6 Subdivision, a (23) lot/unit subdivision located at approximately 440 North 600 West. Zoned R-1-10 (Single-Family Residential 10,000 Square Feet).

Visionary Homes is requesting approval for a preliminary plat for Fox Meadows Phase 6. This will be a 23-lot subdivision designed in place of the old dairy located at 440 North 600 West. It is currently zoned as R-1-10 and is also surrounded by R-1-10.

Jon Harrop, from Visionary Homes, confirmed the layout of the driveways for Commissioner Freidenberger.

**MOTION:** Motion by Commissioner Bell to **approve** the request by Visionary Homes, for approval of the Preliminary Plat for the Fox Meadows Phase 6 Subdivision, a (23) lot/unit subdivision located at approximately 440 North 600 West. Zoned R-1-10 (Single Family Residential 10,000 Square Feet). Commissioner Heaps seconded the motion. **Motion approved (6-0).** 