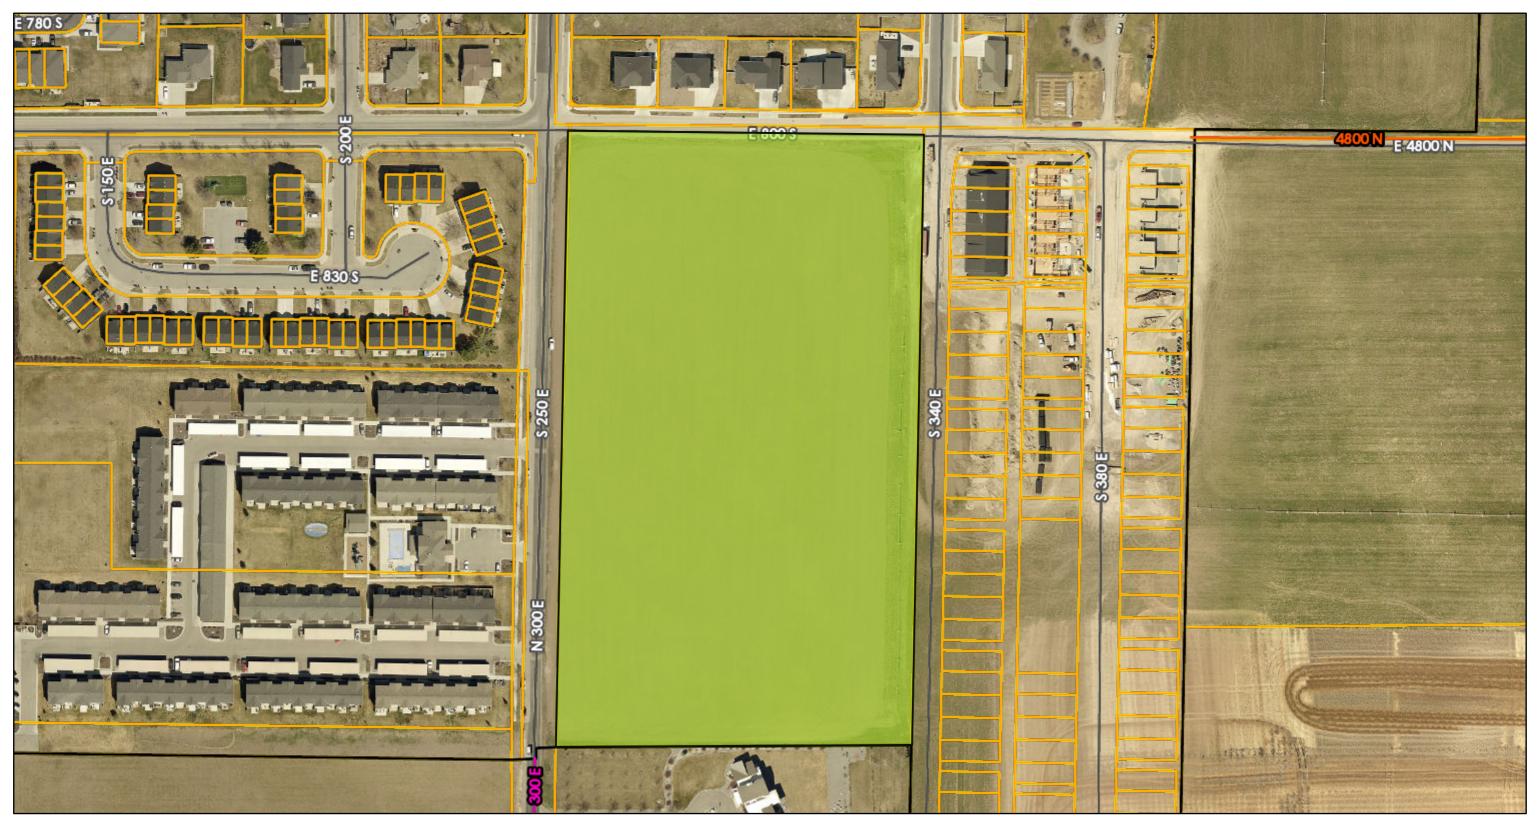

Approximate Property Location: 900 South 250 East

#### Cache County Parcel Number: 08-117-0018

Commencing at the Southwest Corner of Section 34, Township 13 North, Range 1 East of the Salt Lake Baseline and Meridian monumented with a rebar, thence N89°38'45"E 2676.36 feet to the South Quarter Corner of Section 34, Township 13 North, Range 1 East of the Salt Lake Baseline and Meridian monumented with an Aluminum Cap; thence N01°10'06"E 440.22 feet along the boundary of Eastfield Subdivision to the 5/8" rebar and the POINT OF BEGINNING and running thence S89°38'45"W 518.68 feet continuing on the boundary of Eastfield Subdivision; thence along the east right of way line of 250 East Street the next two courses: 1) thence N00°48'56"E 201.57 feet; 2) thence N01°21'54"E 705.43 feet; thence South 89°34'01"E 517.35 feet; thence S01°10'06"W 899.85 feet along the boundary of The Meadows of Sky View Phase 1 and 2 to the point of beginning. CONT 10.76 AC