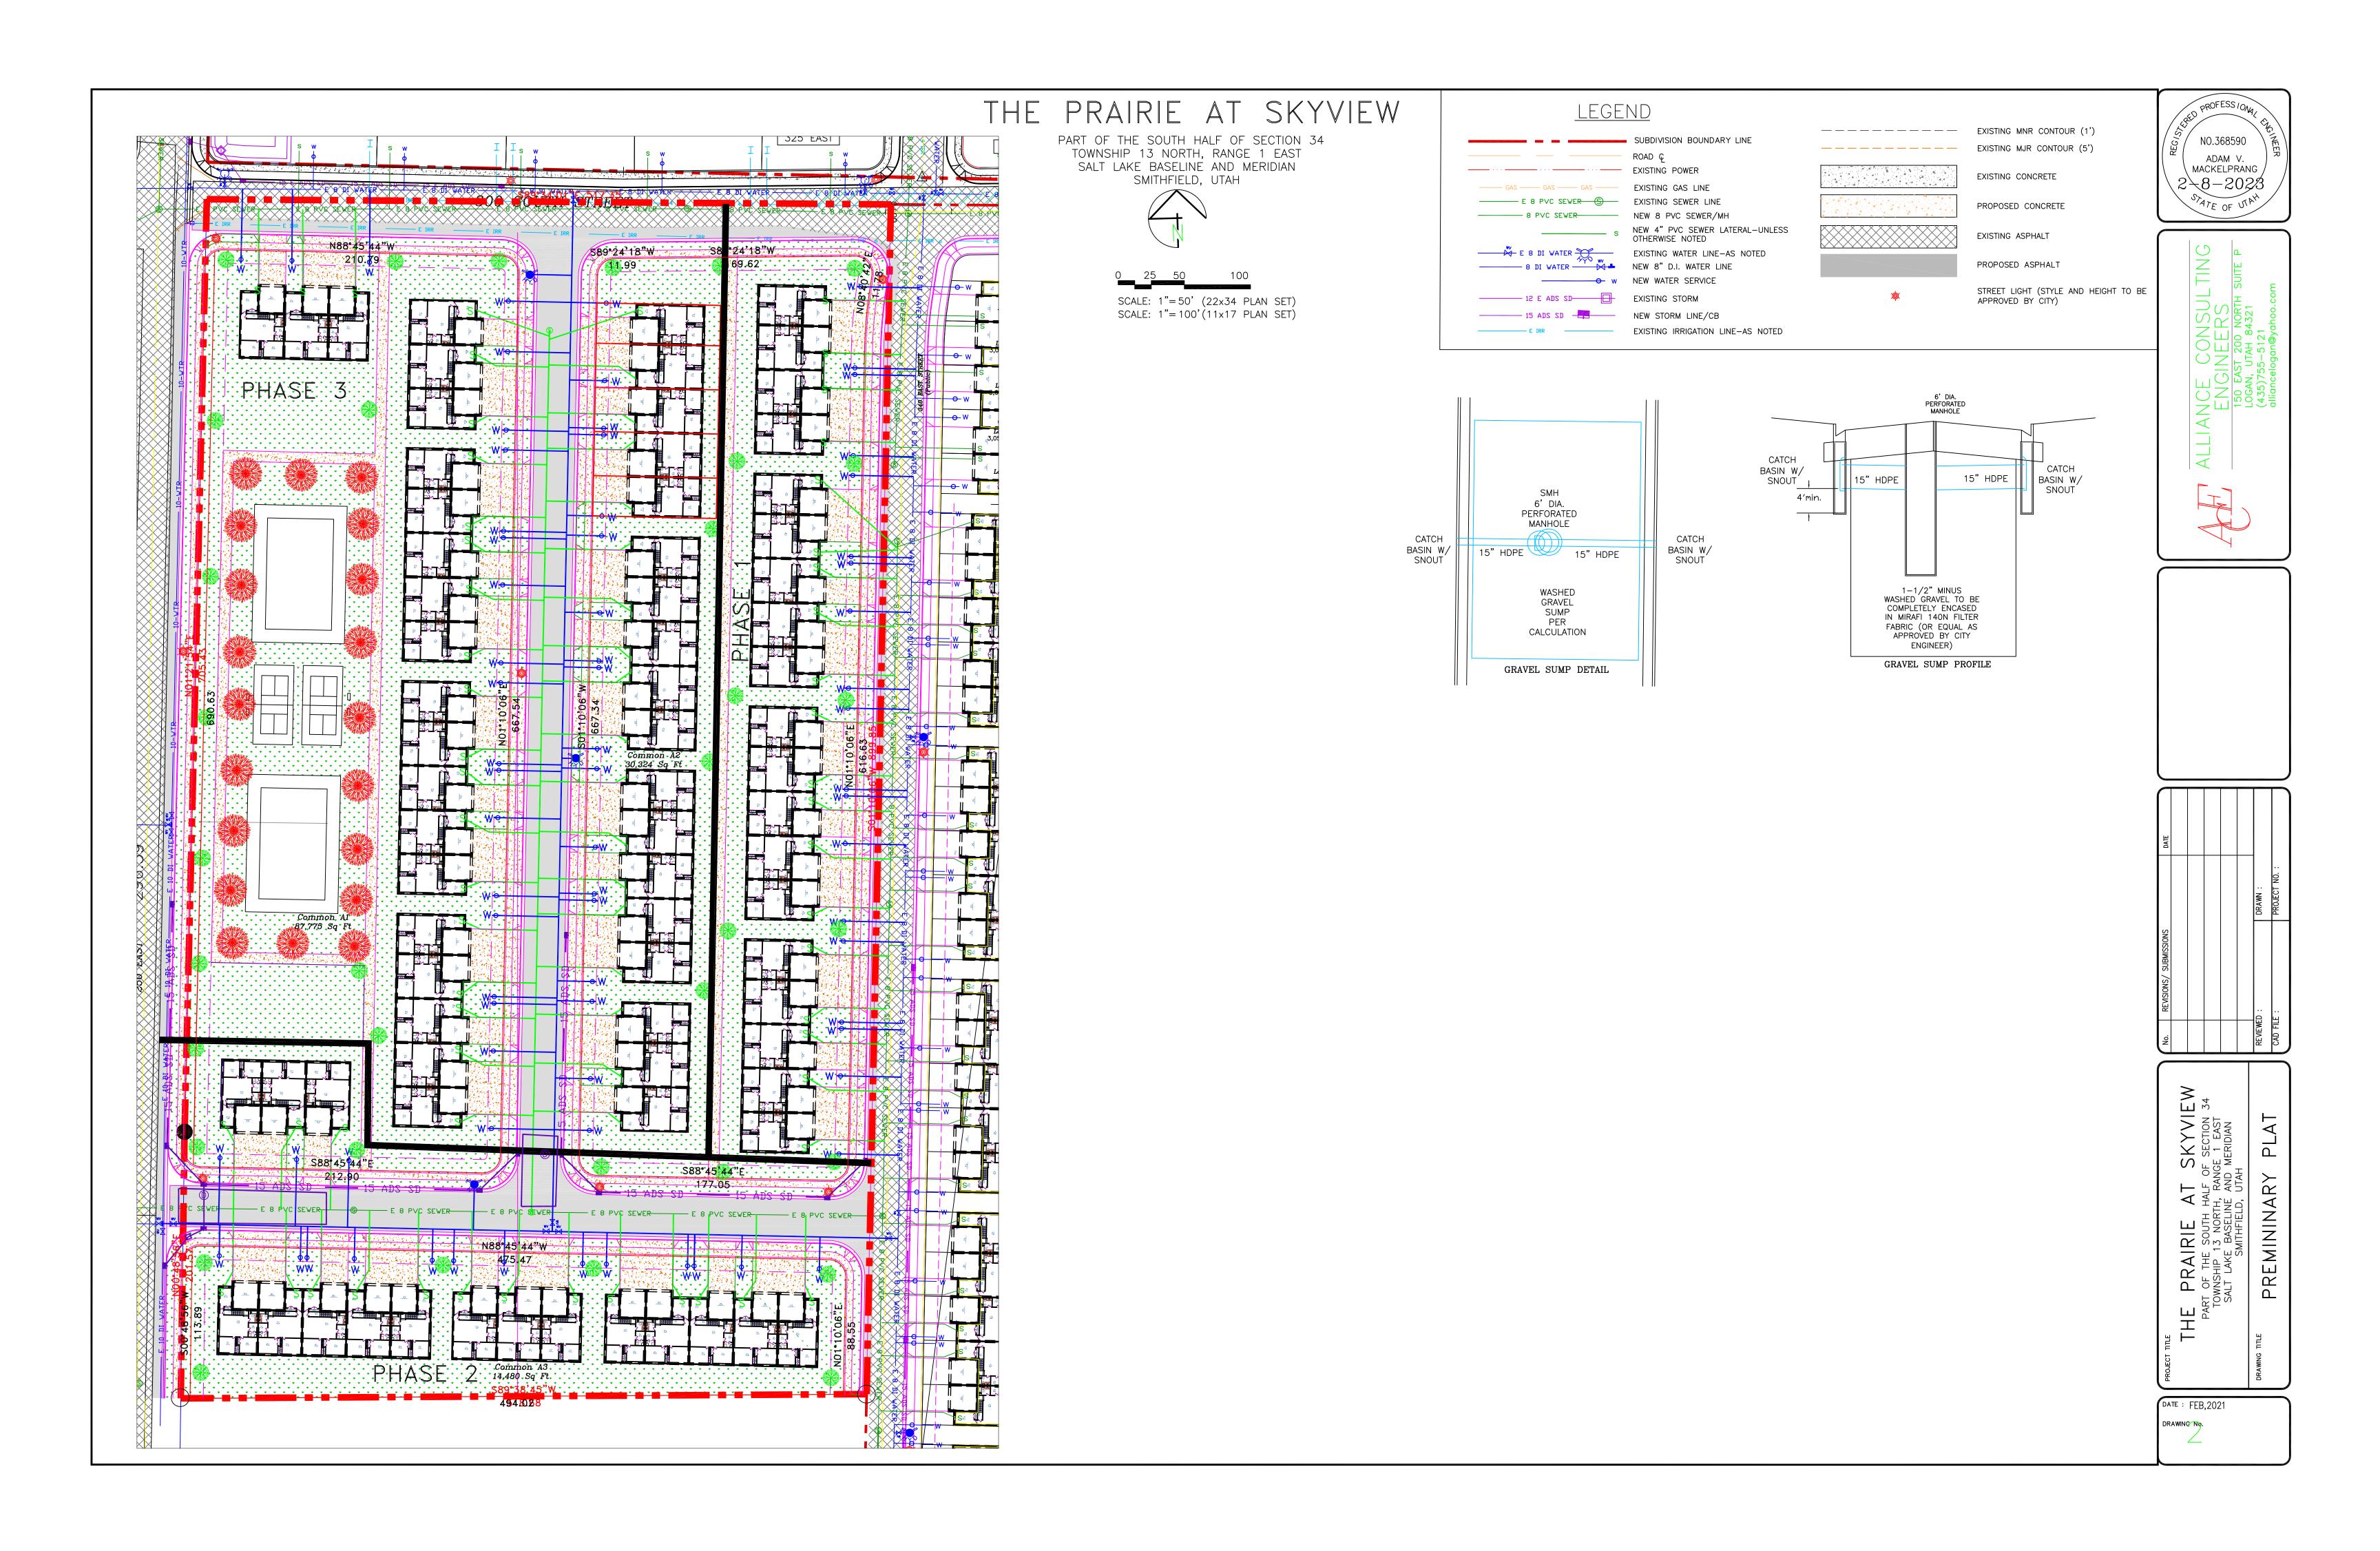

## Vote:

Aye: Bell, Freidenberger, Gibbons, Heaps, Holbrook, Reis

Discussion and possible vote on the request by Visionary Homes, for approval of the Preliminary Plat for the Fox Meadows Phase 6 Subdivision, a (23) lot/unit subdivision located at approximately 440 North 600 West. Zoned R-1-10 (Single-Family Residential 10,000 Square Feet).

Visionary Homes is requesting approval for a preliminary plat for Fox Meadows Phase 6. This will be a 23-lot subdivision designed in place of the old dairy located at 440 North 600 West. It is currently zoned as R-1-10 and is also surrounded by R-1-10.

Jon Harrop, from Visionary Homes, confirmed the layout of the driveways for Commissioner Freidenberger.

**MOTION:** Motion by Commissioner Bell to **approve** the request by Visionary Homes, for approval of the Preliminary Plat for the Fox Meadows Phase 6 Subdivision, a (23) lot/unit subdivision located at approximately 440 North 600 West. Zoned R-1-10 (Single Family Residential 10,000 Square Feet). Commissioner Heaps seconded the motion. **Motion approved (6-0).** 