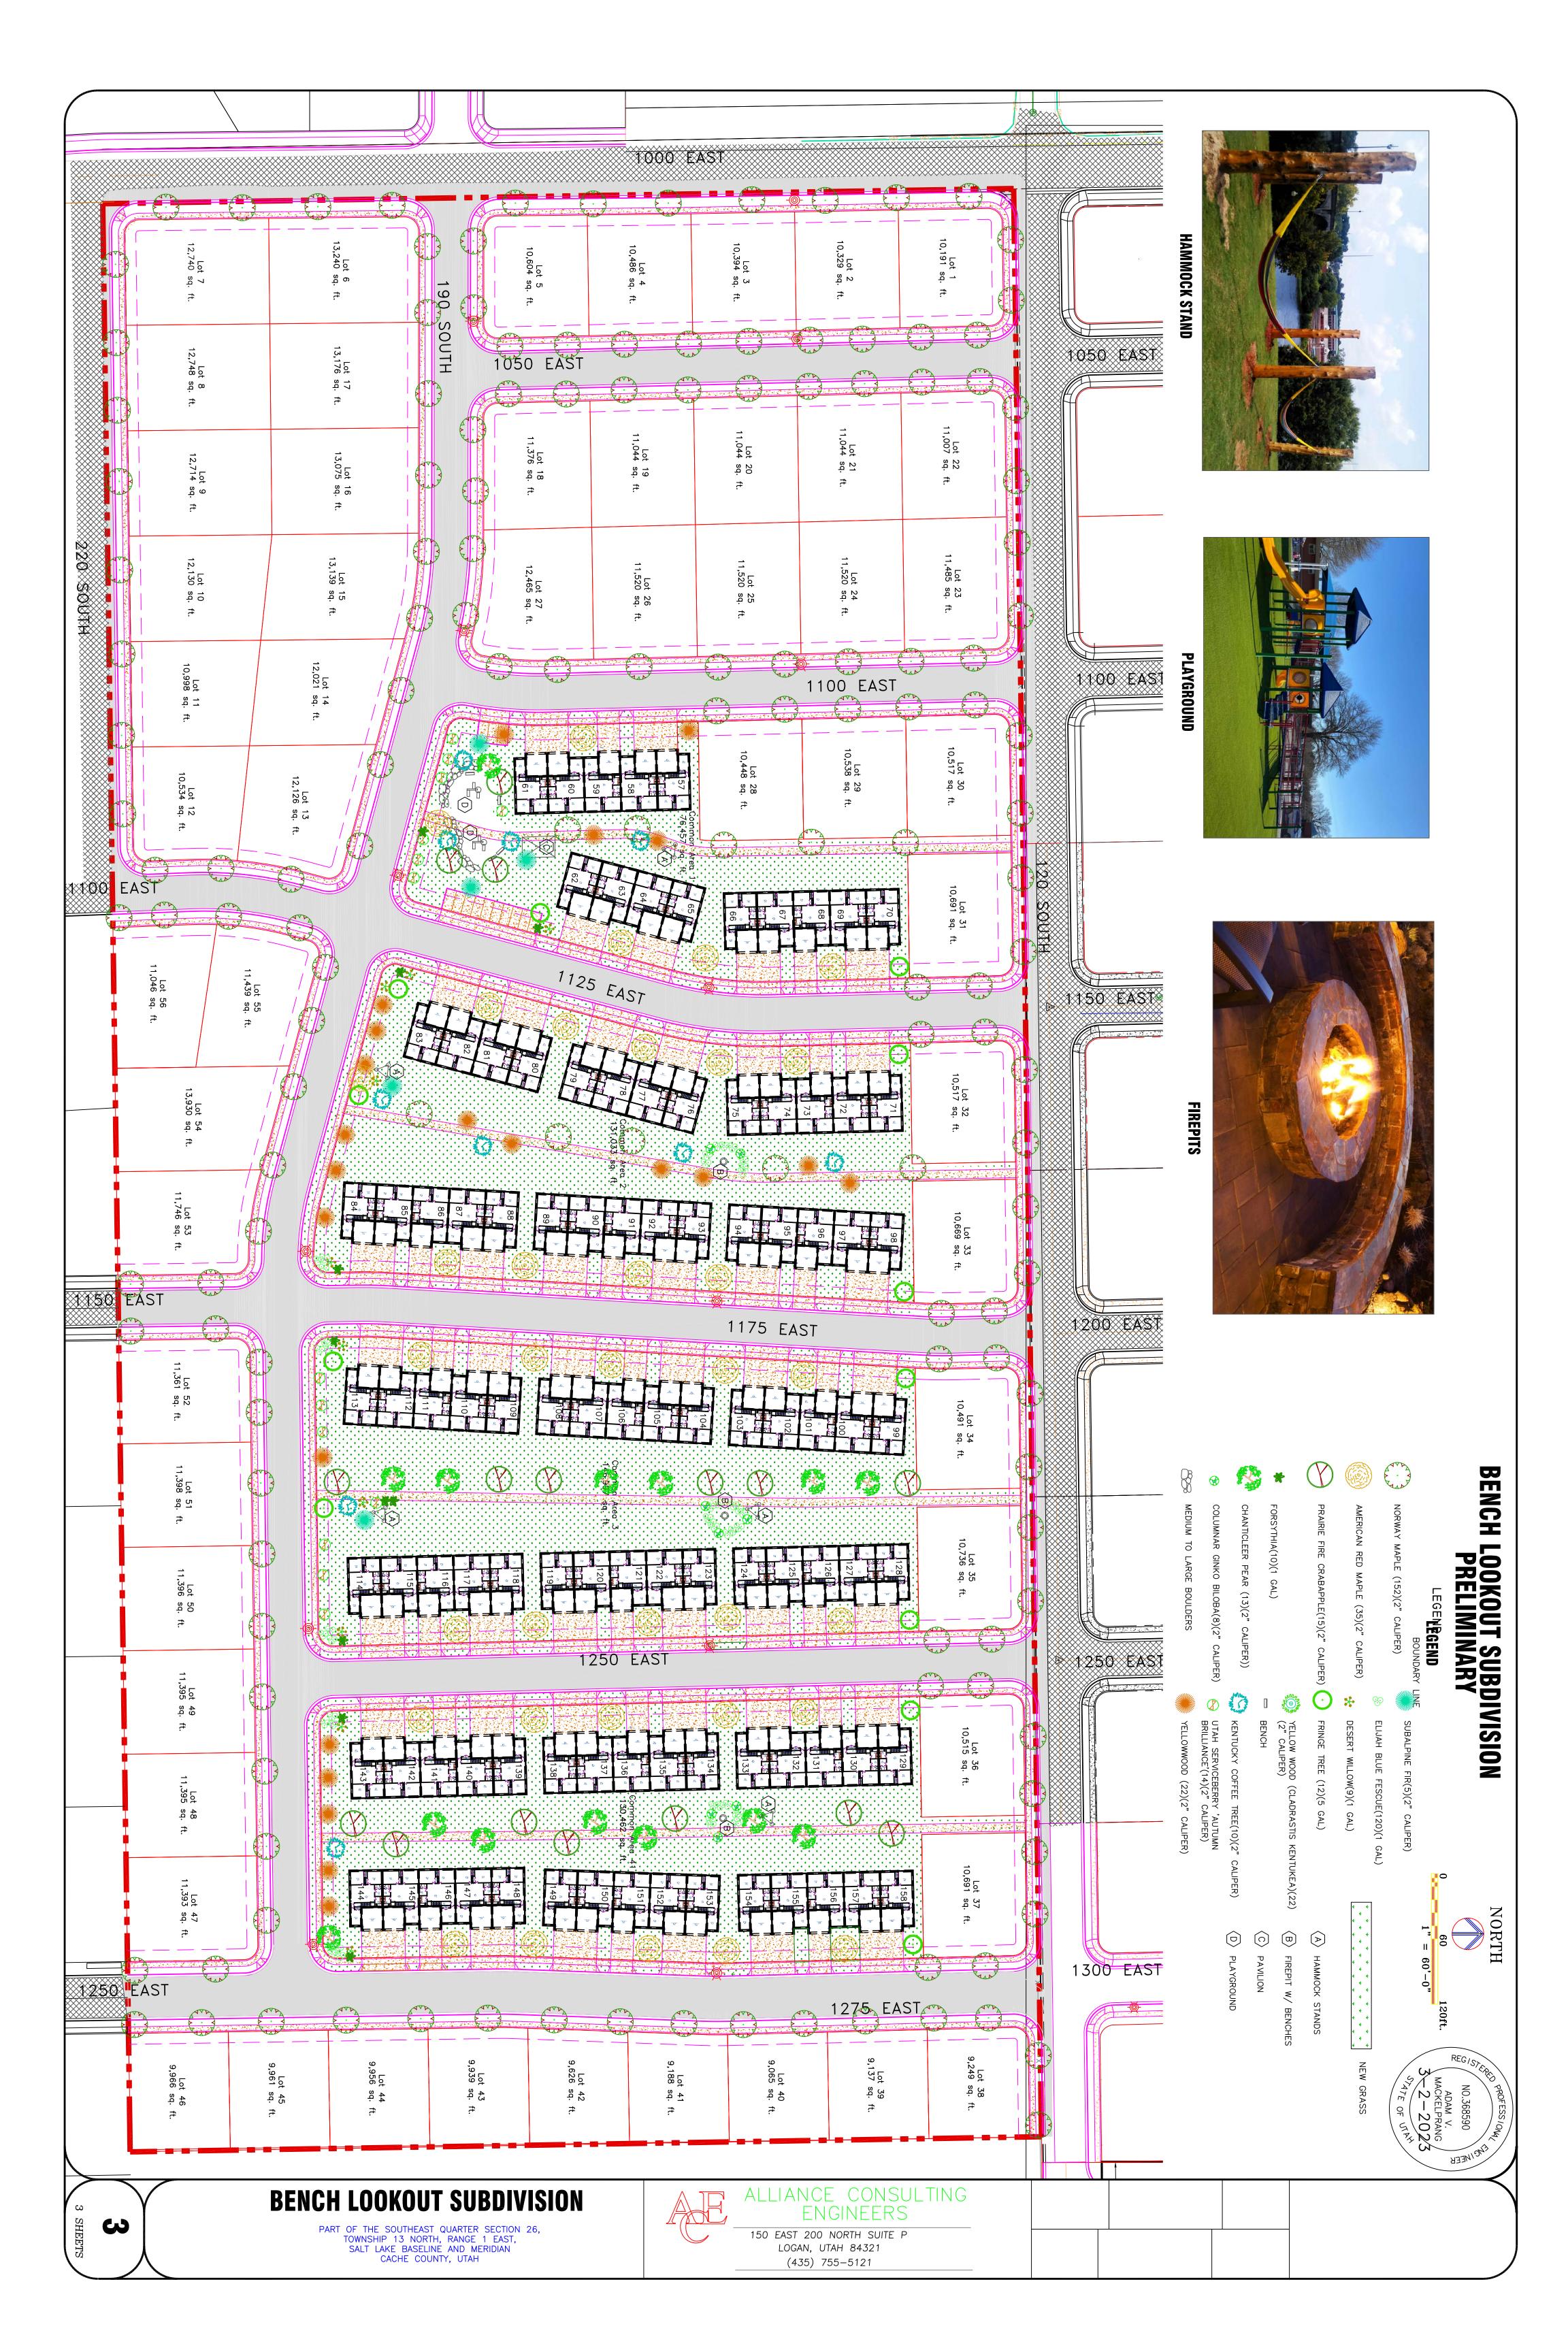

Chairman Gibbons would like to see more detail concerning landscaping and trails. Ms. Midzinski said it meets the 8' trail requirement (pointed out areas on the preliminary plat) which will connect the townhomes. Sidewalks will be 5'. Amenities will include an open grass area, two pickleball courts, a basketball court, a pavilion, and a playground.

Ms. Midzinski confirmed for Commissioner Holbrook that the townhomes will have 2-car garages and 25' driveways to meet the parking requirements.

Commissioner Freidenberger would like to see more trees along the trails (not chanticleer trees) and possibly consider fences on the homes that border the back. Chairman Gibbons said that can be a recommendation but cannot be required.

**MOTION:** Motion by Commissioner Bell to **forward a recommendation for approval** to the City Council for <u>Ordinance 23-07</u>, an Ordinance rezoning Cache County Parcel Numbers 08-042-0012, 08-042-0013, 08-042-0014, 08-042-0015 and 08-043-0015 from A-10 (Agricultural 10- Acre) to MPC (Master Planned Community) with recommendations to include four (4) more parking spaces in the common area, privacy fencing bordering existing lots, re-ordering the phasing to allow for the amenities to be put in sooner, more trees on the trail near the townhomes and an 8' sidewalk bordering the amenities parking area. The parcels are located at approximately 485 North 400 West and total approximately 28.95 acres. The request was submitted by Heritage Land Development. Commissioner Holbrook seconded the motion. Motion approved (6-0).