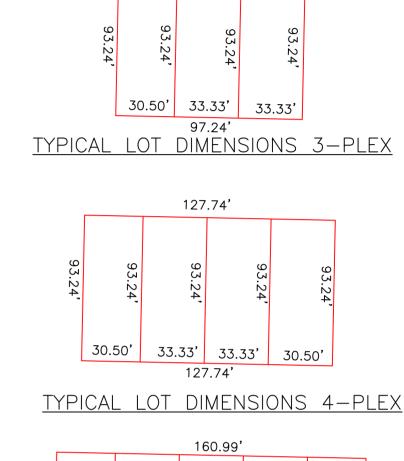

Chairman Gibbons would like to see more detail concerning landscaping and trails. Ms. Midzinski said it meets the 8' trail requirement (pointed out areas on the preliminary plat) which will connect the townhomes. Sidewalks will be 5'. Amenities will include an open grass area, two pickleball courts, a basketball court, a pavilion, and a playground.

Ms. Midzinski confirmed for Commissioner Holbrook that the townhomes will have 2-car garages and 25' driveways to meet the parking requirements.

Commissioner Freidenberger would like to see more trees along the trails (not chanticleer trees) and possibly consider fences on the homes that border the back. Chairman Gibbons said that can be a recommendation but cannot be required.