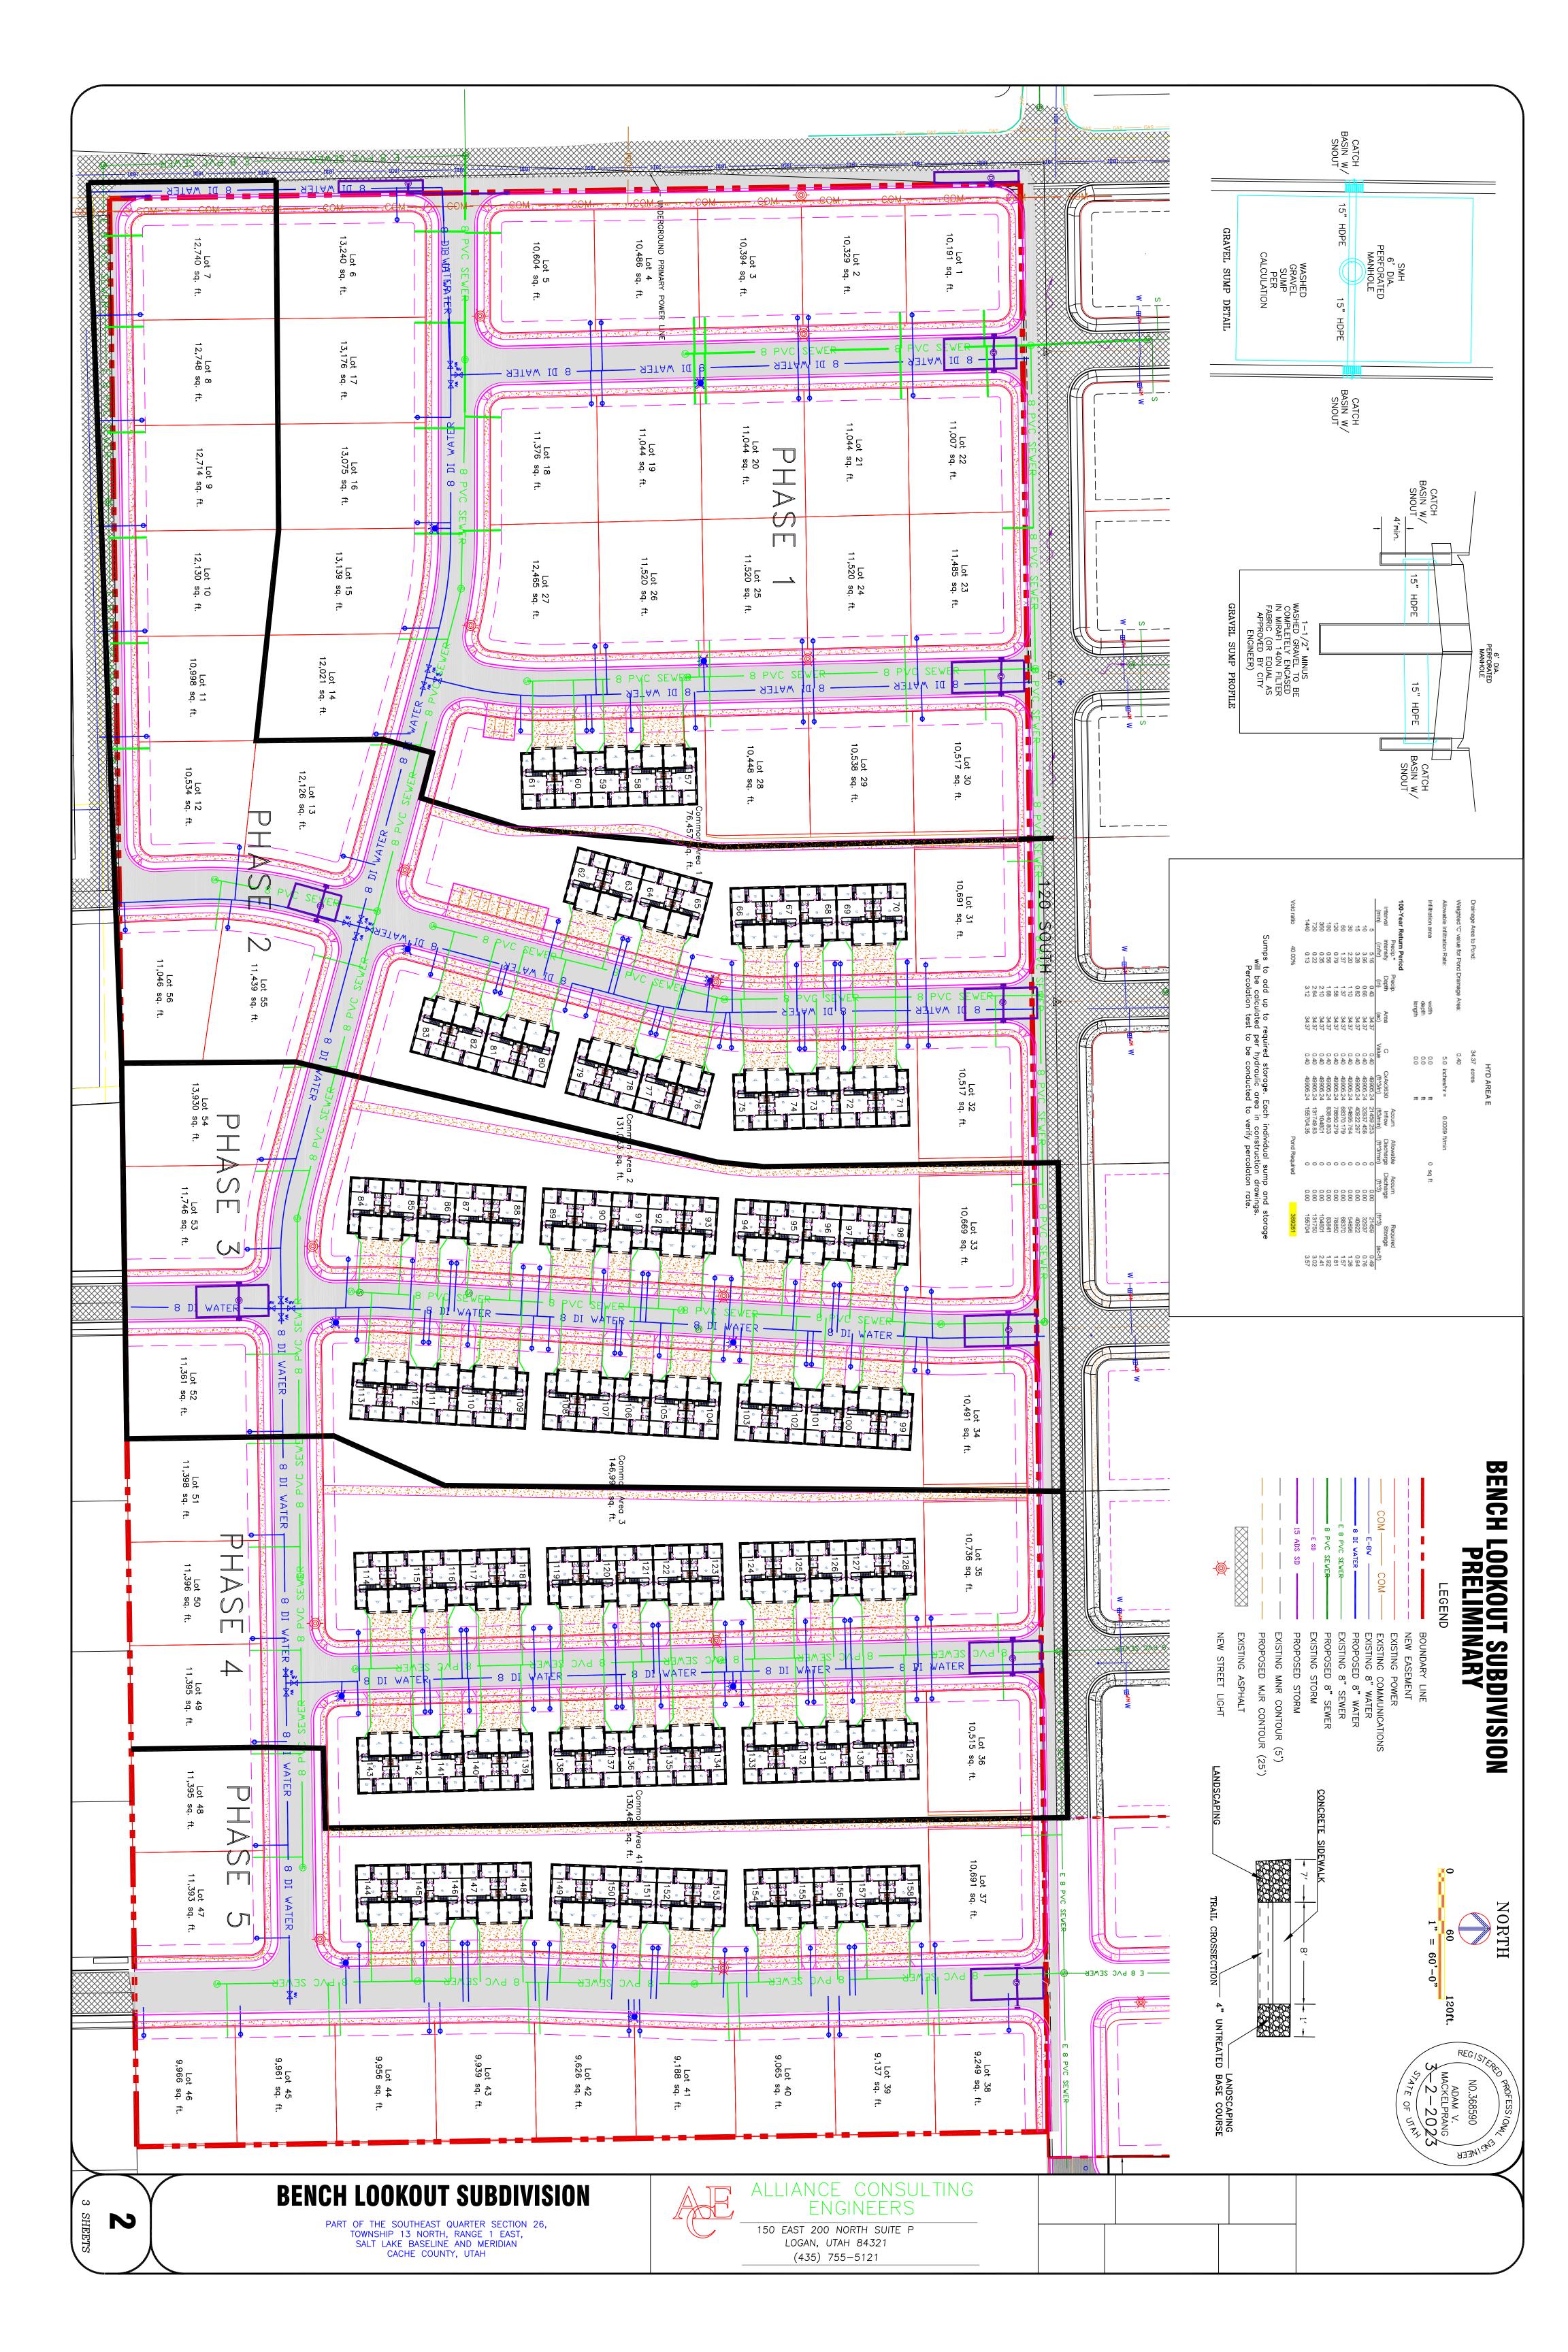

Commissioner Bell asked about the phasing timeline. Ms. Midzinski said Phase 1 will be the most crucial because it will include the lift station and sewer improvements then they will move forward with future phases. Commissioner Bell would like to see the amenities put in soon; Ms. Midzinski said they would be willing to work on that. She also confirmed for the Commission that the HOA will be responsible for the lift station, which will be noted on the deed, recorded on the final plat, and noted on the development agreement, title documents, and CCRs.

**MOTION:** Motion by Commissioner Bell to **forward a recommendation for approval** to the City Council for <u>Ordinance 23-07</u>, an Ordinance rezoning Cache County Parcel Numbers 08-042-0012, 08-042-0013, 08-042-0014, 08-042-0015 and 08-043-0015 from A-10 (Agricultural 10- Acre) to MPC (Master Planned Community) with recommendations to include four (4) more parking spaces in the common area, privacy fencing bordering existing lots, re-ordering the phasing to allow for the amenities to be put in sooner, more trees on the trail near the townhomes and an 8' sidewalk bordering the amenities parking area. The parcels are located at approximately 485 North 400 West and total approximately 28.95 acres. The request was submitted by Heritage Land Development. Commissioner Holbrook seconded the motion. Motion approved (6-0).