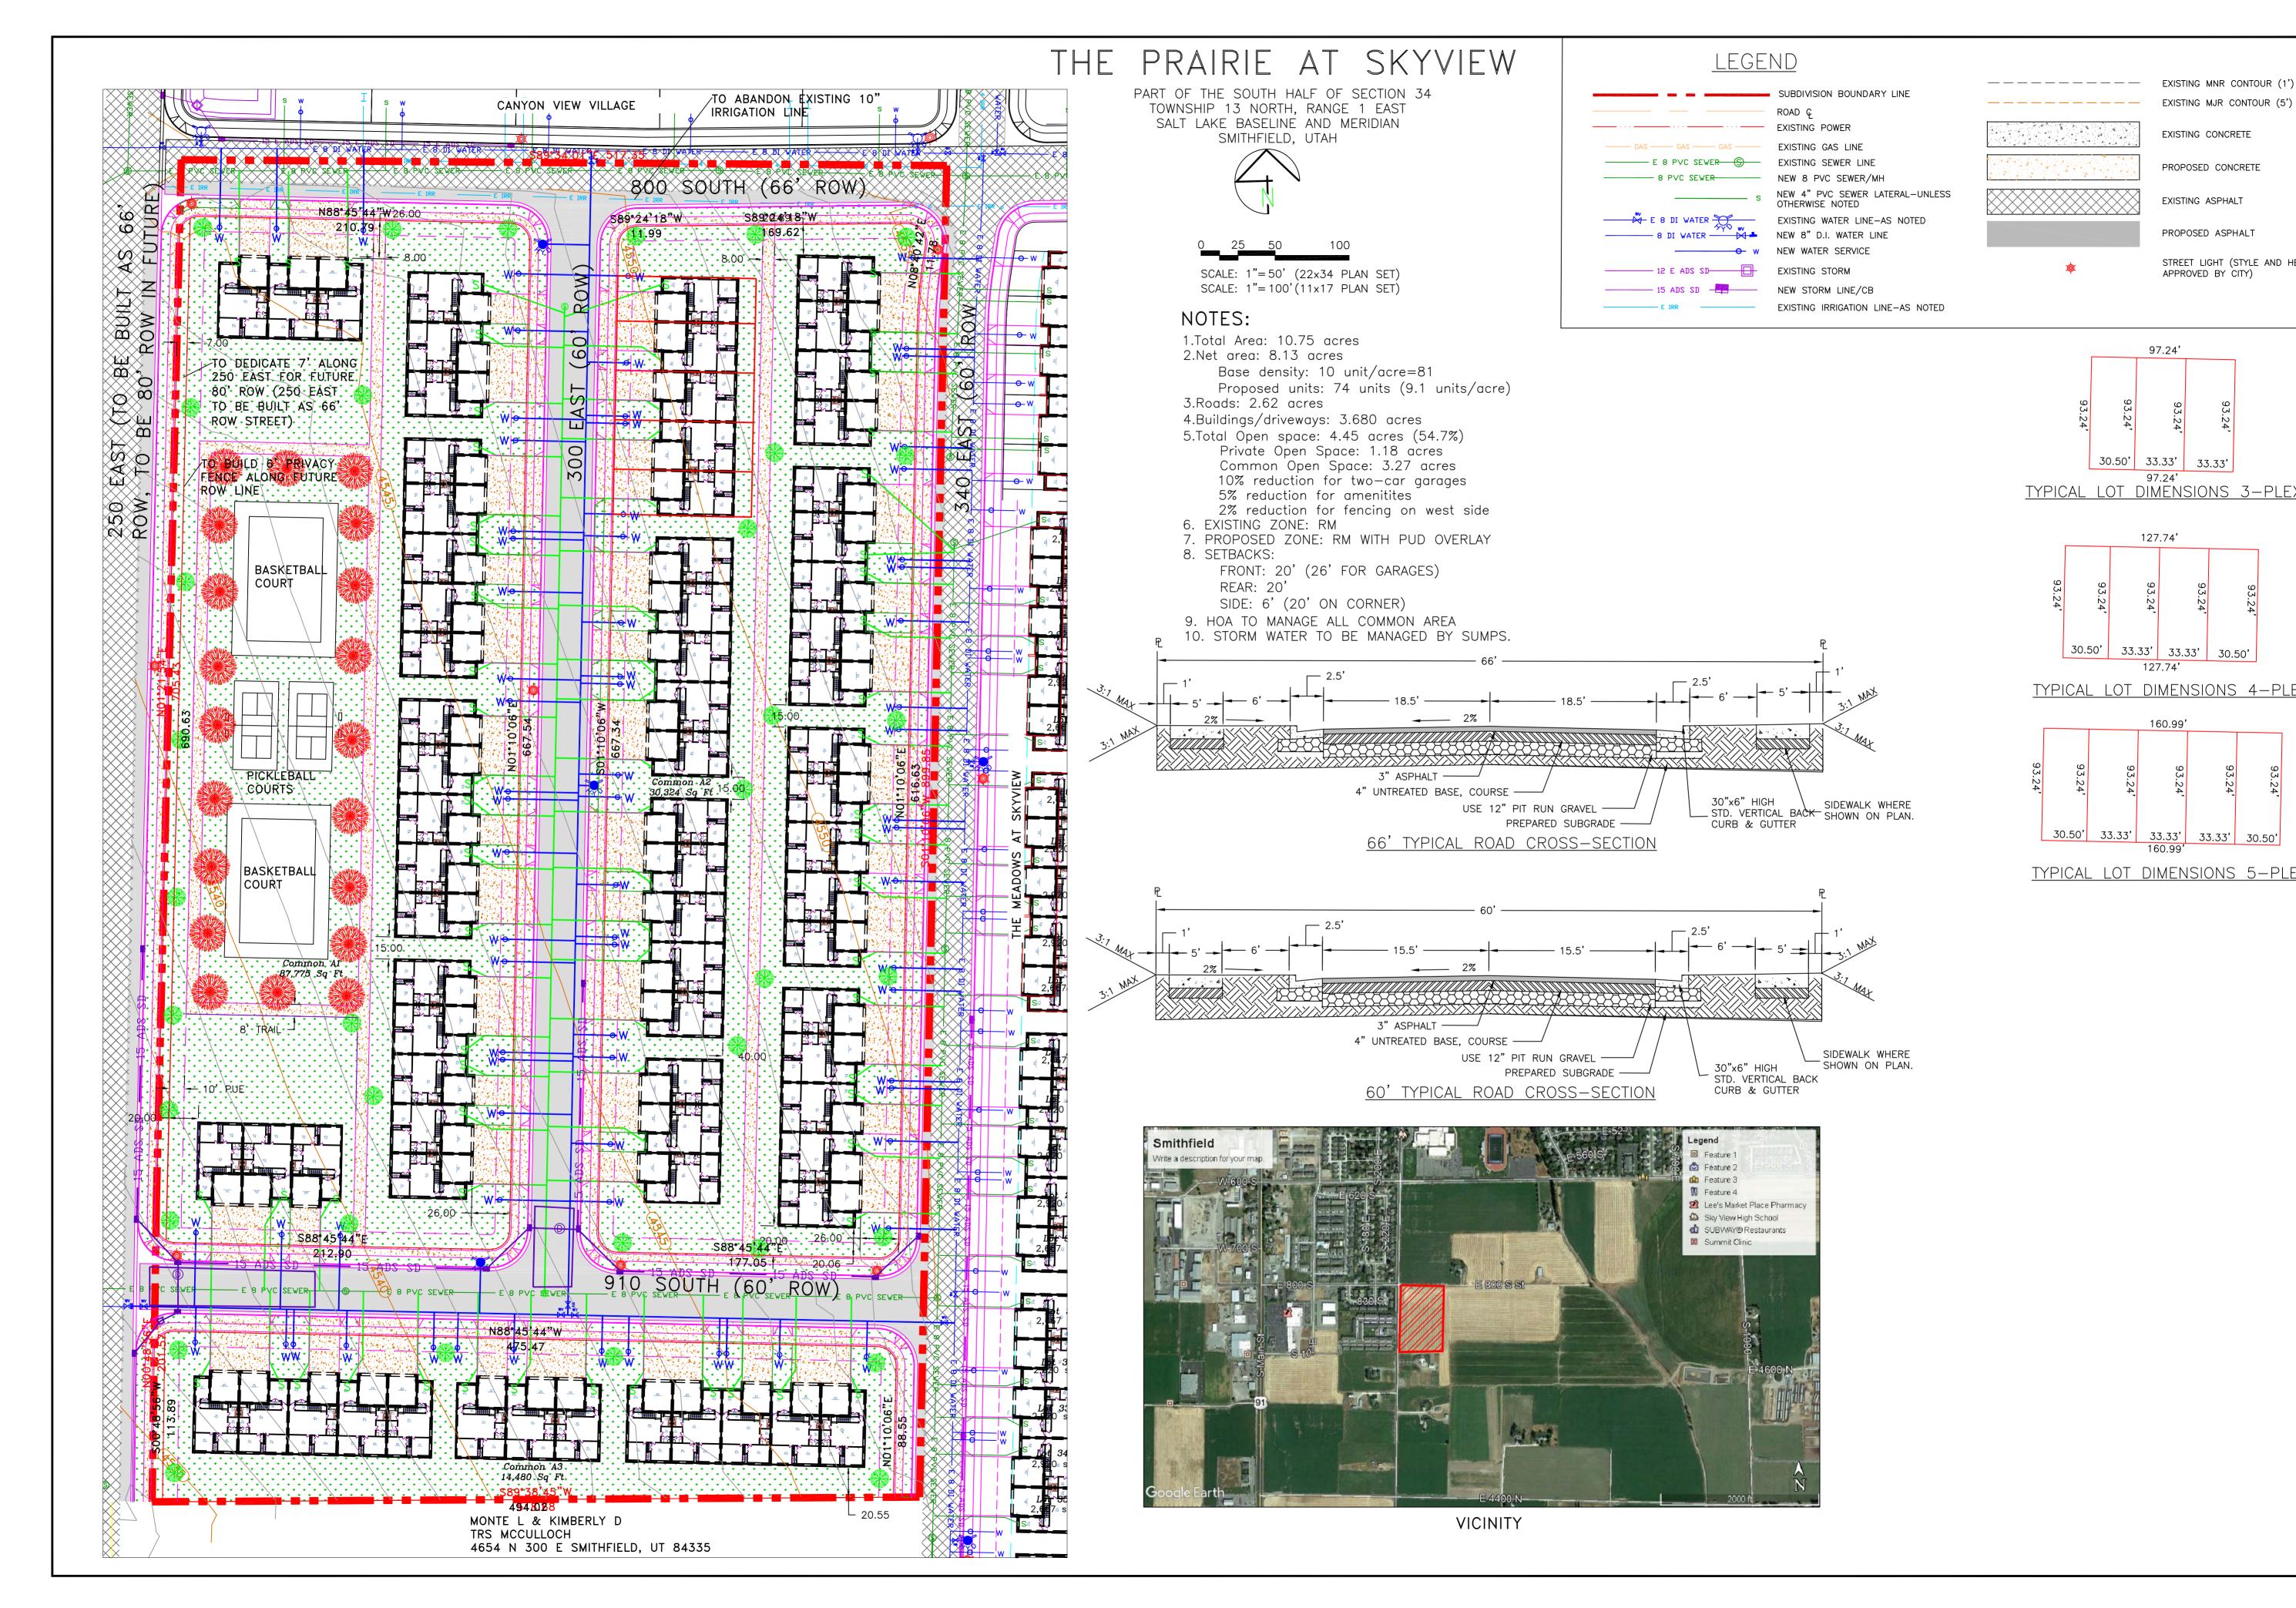

## Discussion and possible vote on Ordinance 23-07

Tami Midzinski, the applicant, said that Alliance Engineering has completed a traffic study which has been submitted and reviewed by staff. There will be 162 total units after all phases are complete. They will be working on the sewer line on 400 West. They have also worked out an arrangement for Mr. Helms for the option of purchasing property to help with his privacy concerns.

Commissioner Heaps asked where 600 North would connect to. Ms. Midzinski said that

at the STRC meeting, it was discussed that it will eventually connect to the Fox Meadows development, which is why it has been designed the way it has.

Chairman Gibbons would like to see more detail concerning landscaping and trails. Ms. Midzinski said it meets the 8' trail requirement (pointed out areas on the preliminary plat) which will connect the townhomes. Sidewalks will be 5'. Amenities will include an open grass area, two pickleball courts, a basketball court, a pavilion, and a playground.

Ms. Midzinski confirmed for Commissioner Holbrook that the townhomes will have 2-car garages and 25' driveways to meet the parking requirements.

Commissioner Freidenberger would like to see more trees along the trails (not chanticleer trees) and possibly consider fences on the homes that border the back. Chairman Gibbons said that can be a recommendation but cannot be required.

Commissioner Bell asked about the phasing timeline. Ms. Midzinski said Phase 1 will be the most crucial because it will include the lift station and sewer improvements then they will move forward with future phases. Commissioner Bell would like to see the amenities put in soon; Ms. Midzinski said they would be willing to work on that. She also confirmed for the Commission that the HOA will be responsible for the lift station, which will be noted on the deed, recorded on the final plat, and noted on the development agreement, title documents, and CCRs.

Mr. Boudrero answered for Commissioner Bell that 450 West will not go any further south at this time. There are two residential lots currently being used in agriculture form.

Mr. Boudrero said the future land use map identifies this area as medium residential density, which is 3-5 units/acre. An MPC zone fits medium density, however, there are bonuses allowed in an MPC. Ms. Midzinski said there are larger lots on the back side of the development (11,000-14,000 SF) bordering existing homes.

Mr. Boudrero advised that the plan has been through two STRC meetings and everything that was requested has been incorporated into this proposal.

Commission Heaps would prefer the sidewalks leading into the amenity area be 8' to help match into the trail system.

**MOTION:** Motion by Commissioner Bell to **forward a recommendation for approval** to the City Council for <u>Ordinance 23-07</u>, an Ordinance rezoning Cache County Parcel Numbers 08-042-0012, 08-042-0013, 08-042-0014, 08-042-0015 and 08-043-0015 from A-10 (Agricultural 10- Acre) to MPC (Master Planned Community) with recommendations to include four (4) more parking spaces in the common area, privacy fencing bordering existing lots, re-ordering the phasing to allow for the amenities to be put in sooner, more trees on the trail near the townhomes and an 8' sidewalk bordering the amenities parking area. The parcels are located at approximately 485 North 400 West and total approximately 28.95 acres. The request was submitted by Heritage Land Development. Commissioner Holbrook seconded the motion. Motion approved (6-0).

#### Cache County Parcel Number: 08-117-0018

Commencing at the Southwest Corner of Section 34, Township 13 North, Range 1 East of the Salt Lake Baseline and Meridian monumented with a rebar, thence N89°38'45"E 2676.36 feet to the South Quarter Corner of Section 34, Township 13 North, Range 1 East of the Salt Lake Baseline and Meridian monumented with an Aluminum Cap; thence N01°10'06"E 440.22 feet along the boundary of Eastfield Subdivision to the 5/8" rebar and the POINT OF BEGINNING and running thence S89°38'45"W 518.68 feet continuing on the boundary of Eastfield Subdivision; thence along the east right of way line of 250 East Street the next two courses: 1) thence N00°48'56"E 201.57 feet; 2) thence N01°21'54"E 705.43 feet; thence South 89°34'01"E 517.35 feet; thence S01°10'06"W 899.85 feet along the boundary of The Meadows of Sky View Phase 1 and 2 to the point of beginning. CONT 10.76 AC