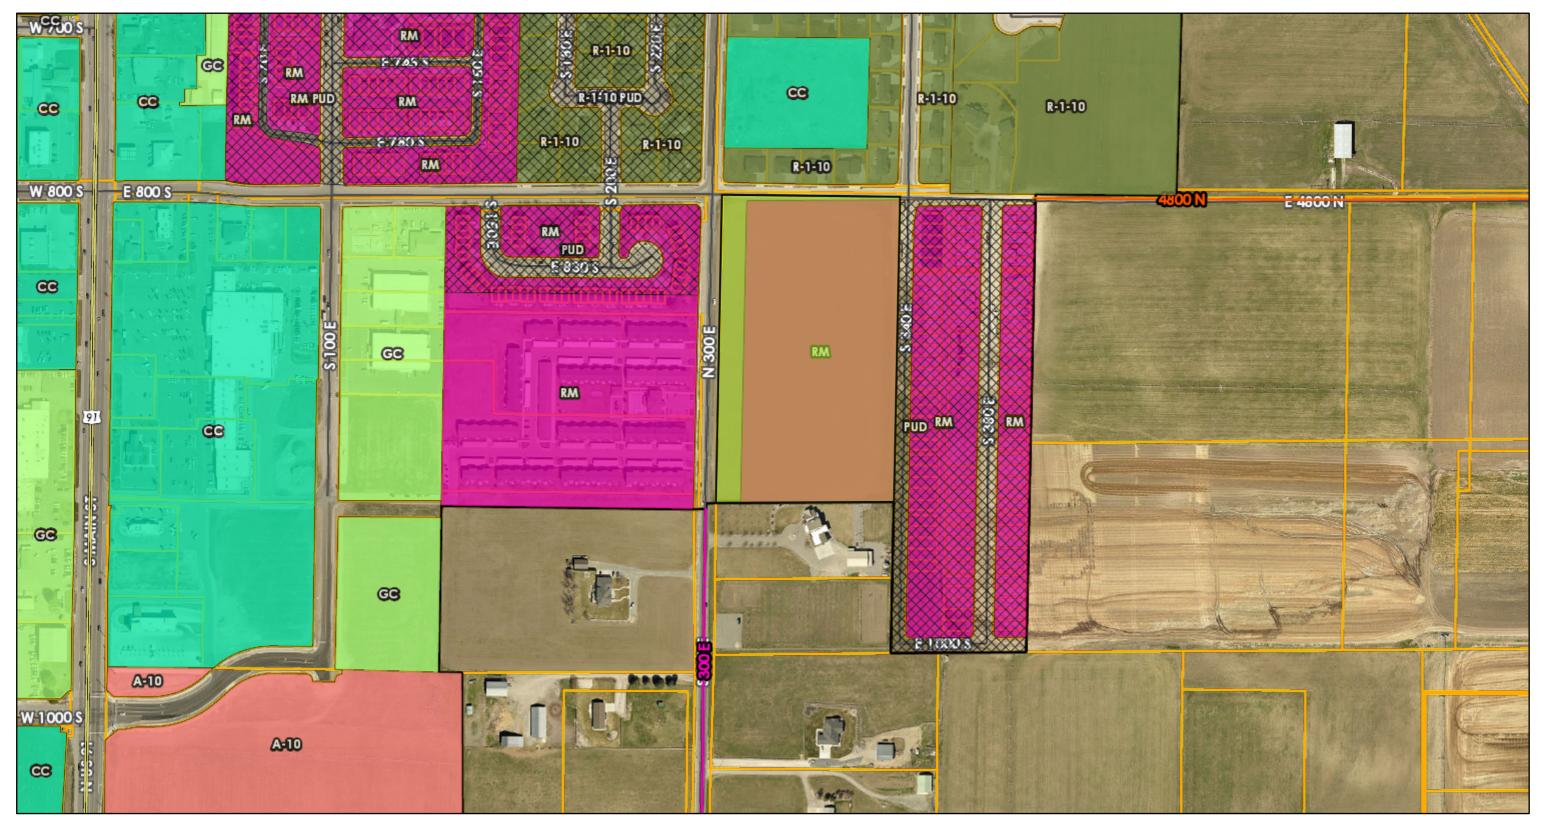

## AN ORDINANCE AMENDING TITLE 17, ZONING OF THE SMITHFIELD MUNICIPAL CODE, BY AMENDING THE ZONING MAP OF SMITHFIELD CITY.

BE IT ORDAINED by the City Council of Smithfield City, Utah as follows:

That certain map or maps entitled "Zoning map of Smithfield City, Utah" is hereby amended and the following described property is hereby rezoned from RM (Multiple-Family Residential) to RM (PUD) (Multiple-Family Residential Planned Unit Development Overlay Zone).

Approximate Property Location: 900 South 250 East