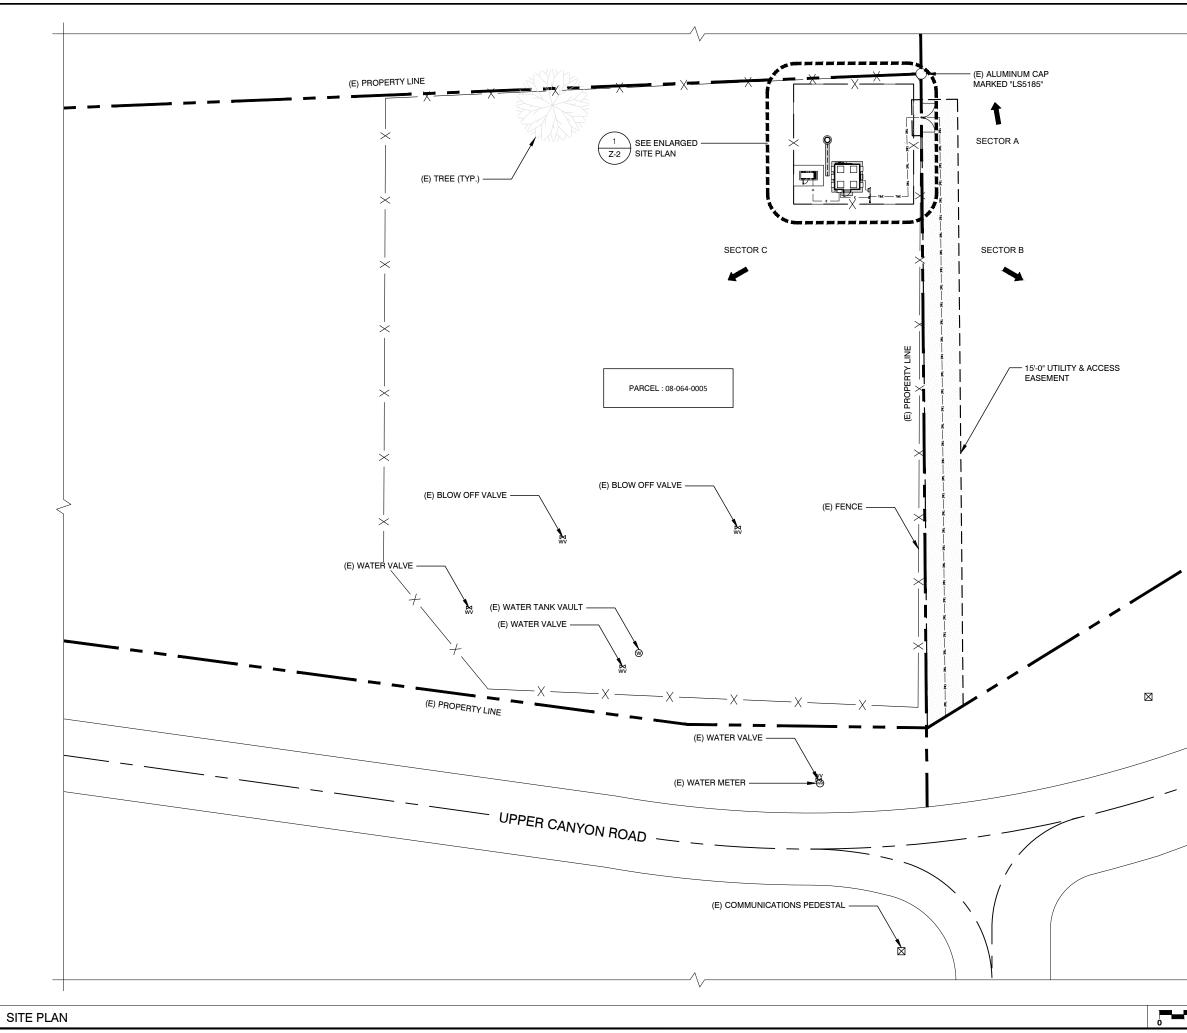

Minutes submitted by Debbie Zilles

Scott Gibbons, Chairman

|                                        |            |   | AT & |              |                                                            |         |
|----------------------------------------|------------|---|-----------------------------------------|--------------|------------------------------------------------------------|---------|
|                                        |            |   |                                         |              | SITE SERVIC                                                |         |
|                                        |            |   | DRAW                                    | ING SCALES A | RE INTENDED FOR 11"x17" SIZE<br>MEDIA ONLY.                | PRINTED |
|                                        |            |   |                                         |              | SUBMITTALS                                                 |         |
|                                        |            |   | REV                                     | DATE         | DESCRIPTION                                                | BY      |
|                                        |            |   | 0                                       | 24/02/23     | 100% ZD                                                    | IJ      |
|                                        |            |   |                                         |              |                                                            |         |
|                                        |            |   |                                         |              |                                                            |         |
| MORGAN AVE.                            |            |   |                                         |              |                                                            |         |
| ////////////////////////////////////// |            |   |                                         |              |                                                            |         |
|                                        |            |   |                                         |              | SIONAL EAC<br>No. 10955769<br>SRA HASANBAS<br>PERSELLIN    |         |
| /                                      |            |   |                                         | SITE         | INFORMATION                                                |         |
|                                        |            |   |                                         | UT           | <u>SITE NAME:</u><br>.SMITHFIELD_N                         |         |
|                                        |            |   | LTE 1C, 2C, 3C, 4C, 5C, 5G NR           |              |                                                            |         |
|                                        |            |   | SITE ID: UTL03203                       |              |                                                            |         |
|                                        |            |   |                                         | FA           | \#: 15938768                                               |         |
|                                        |            |   |                                         | 500 U        | <u>SITE ADDRESS:</u><br>PPER CANYON RD<br>HFIELD, UT 84335 |         |
|                                        |            |   |                                         | CA           | ACHE COUNTY                                                |         |
|                                        |            |   |                                         | SHEE         | T DESCRIPTION                                              |         |
|                                        |            |   |                                         | S            | SITE PLAN                                                  |         |
|                                        |            | ) | SHEET NO.                               |              |                                                            |         |
| SCALE: 1"=40-                          | 0" (11x17) |   | Z-1                                     |              |                                                            |         |
| 20' 40' (OR) 2"=40'-0"                 |            | 1 |                                         |              |                                                            |         |