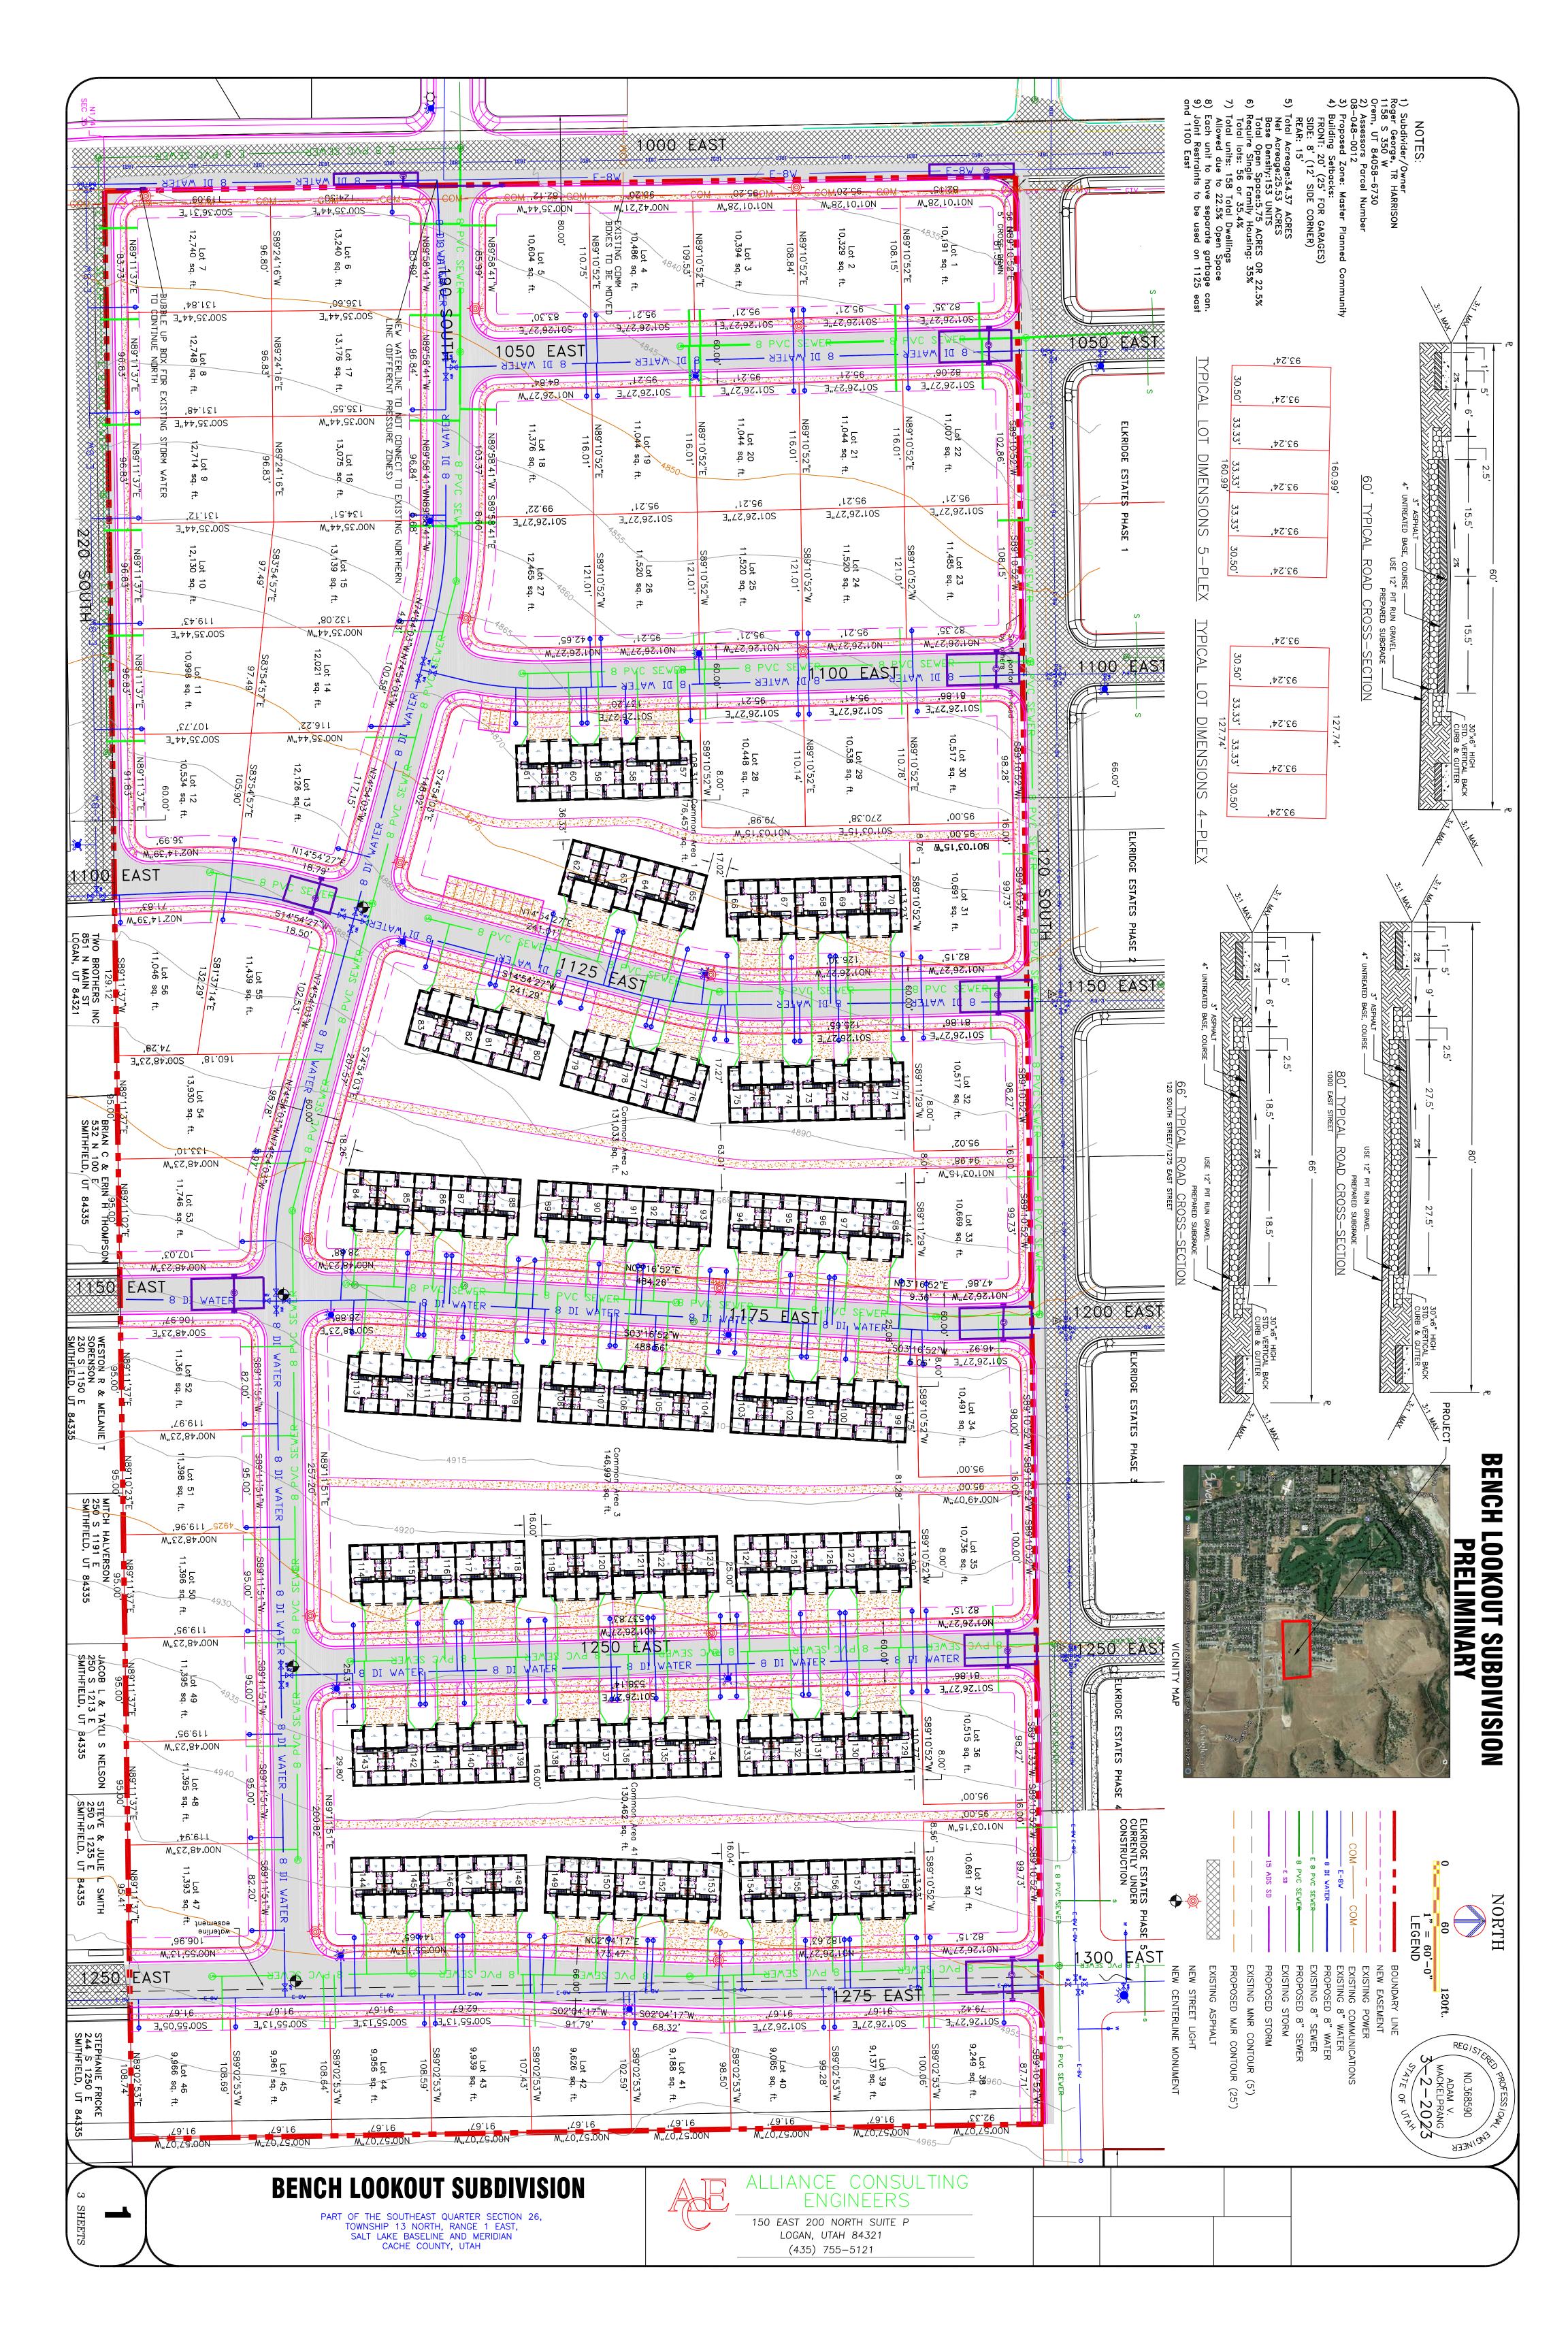

## Discussion and possible vote on Ordinance 23-07

Tami Midzinski, the applicant, said that Alliance Engineering has completed a traffic study which has been submitted and reviewed by staff. There will be 162 total units after all phases are complete. They will be working on the sewer line on 400 West. They have also worked out an arrangement for Mr. Helms for the option of purchasing property to help with his privacy concerns.

Commissioner Heaps asked where 600 North would connect to. Ms. Midzinski said that

at the STRC meeting, it was discussed that it will eventually connect to the Fox Meadows development, which is why it has been designed the way it has.

Chairman Gibbons would like to see more detail concerning landscaping and trails. Ms. Midzinski said it meets the 8' trail requirement (pointed out areas on the preliminary plat) which will connect the townhomes. Sidewalks will be 5'. Amenities will include an open grass area, two pickleball courts, a basketball court, a pavilion, and a playground.

Ms. Midzinski confirmed for Commissioner Holbrook that the townhomes will have 2-car garages and 25' driveways to meet the parking requirements.

Commissioner Freidenberger would like to see more trees along the trails (not chanticleer trees) and possibly consider fences on the homes that border the back. Chairman Gibbons said that can be a recommendation but cannot be required.

Commissioner Bell asked about the phasing timeline. Ms. Midzinski said Phase 1 will be the most crucial because it will include the lift station and sewer improvements then they will move forward with future phases. Commissioner Bell would like to see the amenities put in soon; Ms. Midzinski said they would be willing to work on that. She also confirmed for the Commission that the HOA will be responsible for the lift station, which will be noted on the deed, recorded on the final plat, and noted on the development agreement, title documents, and CCRs.

Mr. Boudrero answered for Commissioner Bell that 450 West will not go any further south at this time. There are two residential lots currently being used in agriculture form.

Mr. Boudrero said the future land use map identifies this area as medium residential density, which is 3-5 units/acre. An MPC zone fits medium density, however, there are bonuses allowed in an MPC. Ms. Midzinski said there are larger lots on the back side of the development (11,000-14,000 SF) bordering existing homes.

**MOTION:** Motion by Commissioner Bell to **forward a recommendation for approval** to the City Council for <u>Ordinance 23-07</u>, an Ordinance rezoning Cache County Parcel Numbers 08-042-0012, 08-042-0013, 08-042-0014, 08-042-0015 and 08-043-0015 from A-10 (Agricultural 10- Acre) to MPC (Master Planned Community) with recommendations to include four (4) more parking spaces in the common area, privacy fencing bordering existing lots, re-ordering the phasing to allow for the amenities to be put in sooner, more trees on the trail near the townhomes and an 8' sidewalk bordering the amenities parking area. The parcels are located at approximately 485 North 400 West and total approximately 28.95 acres. The request was submitted by Heritage Land Development. Commissioner Holbrook seconded the motion. Motion approved (6-0).