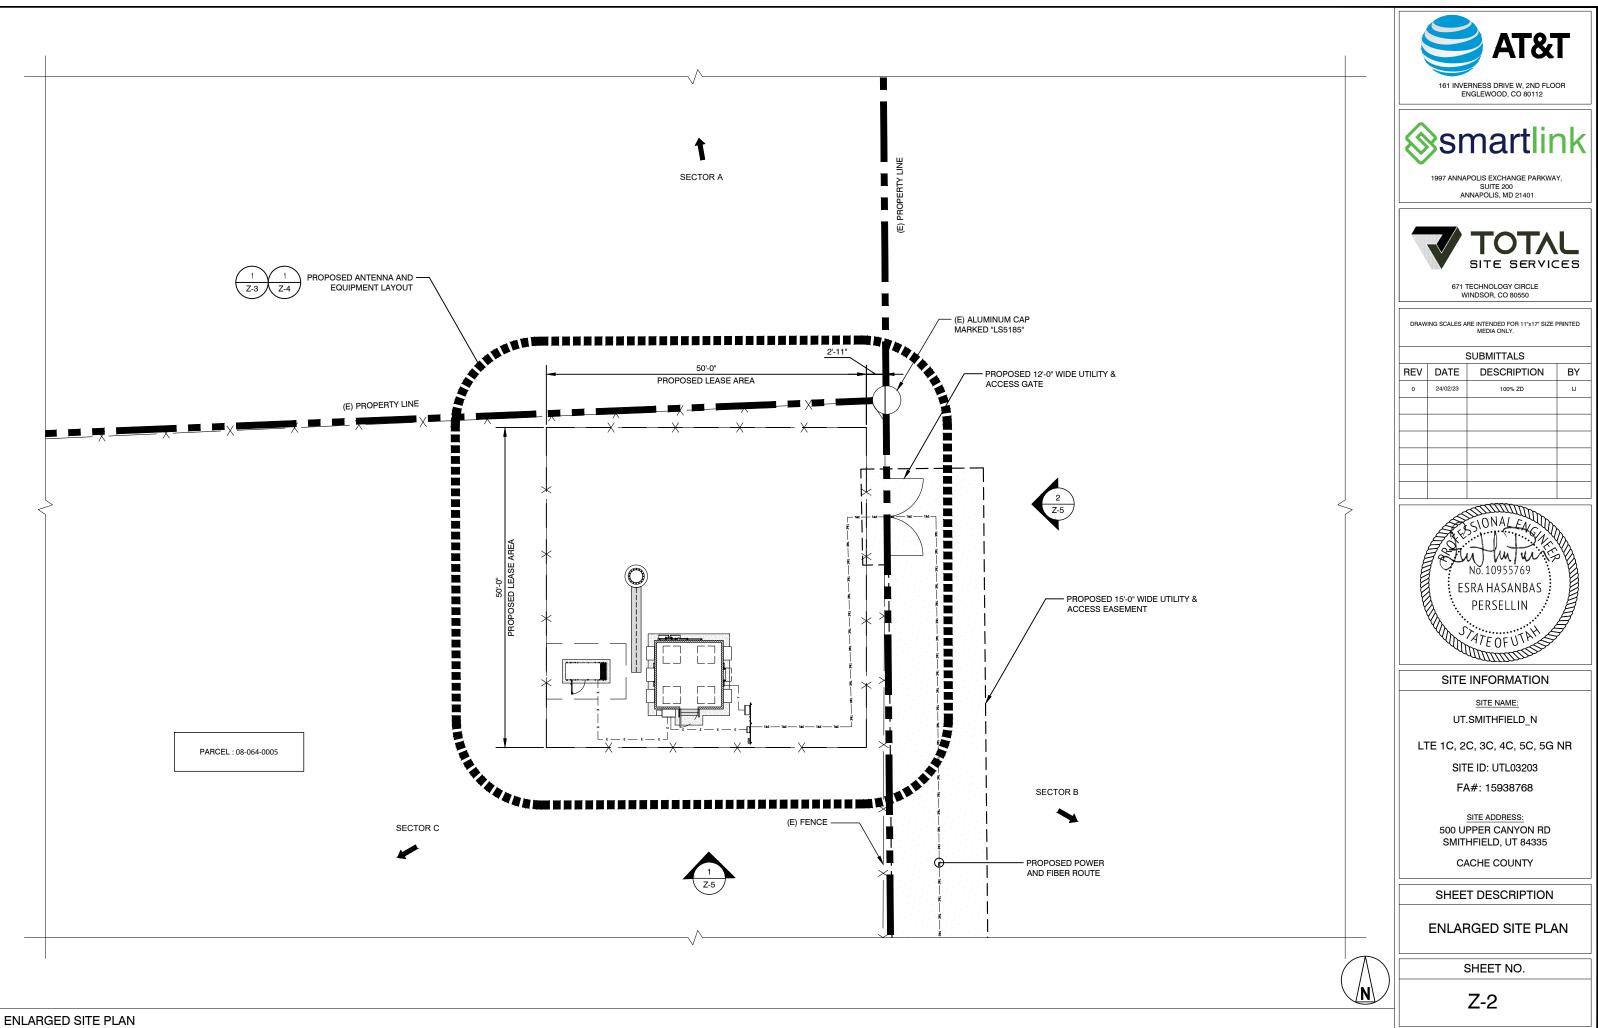

Minutes submitted by Debbie Zilles

Scott Gibbons, Chairman

|                                        |            |   | AT & |              |                                                            |         |
|----------------------------------------|------------|---|-----------------------------------------|--------------|------------------------------------------------------------|---------|
|                                        |            |   |                                         |              | SITE SERVIC                                                |         |
|                                        |            |   | DRAW                                    | ING SCALES A | RE INTENDED FOR 11"x17" SIZE<br>MEDIA ONLY.                | PRINTED |
|                                        |            |   |                                         |              | SUBMITTALS                                                 |         |
|                                        |            |   | REV                                     | DATE         | DESCRIPTION                                                | BY      |
|                                        |            |   | 0                                       | 24/02/23     | 100% ZD                                                    | IJ      |
|                                        |            |   |                                         |              |                                                            |         |
|                                        |            |   |                                         |              |                                                            |         |
| MORGAN AVE.                            |            |   |                                         |              |                                                            |         |
| ////////////////////////////////////// |            |   |                                         |              |                                                            |         |
|                                        |            |   |                                         |              | SIONAL EAC<br>No. 10955769<br>SRA HASANBAS<br>PERSELLIN    |         |
| /                                      |            |   |                                         | SITE         | INFORMATION                                                |         |
|                                        |            |   |                                         | UT           | <u>SITE NAME:</u><br>.SMITHFIELD_N                         |         |
|                                        |            |   | LTE 1C, 2C, 3C, 4C, 5C, 5G NR           |              |                                                            |         |
|                                        |            |   | SITE ID: UTL03203                       |              |                                                            |         |
|                                        |            |   |                                         | FA           | \#: 15938768                                               |         |
|                                        |            |   |                                         | 500 U        | <u>SITE ADDRESS:</u><br>PPER CANYON RD<br>HFIELD, UT 84335 |         |
|                                        |            |   |                                         | CA           | ACHE COUNTY                                                |         |
|                                        |            |   |                                         | SHEE         | T DESCRIPTION                                              |         |
|                                        |            |   |                                         | S            | SITE PLAN                                                  |         |
|                                        |            | ) | SHEET NO.                               |              |                                                            |         |
| SCALE: 1"=40-                          | 0" (11x17) |   | Z-1                                     |              |                                                            |         |
| 20' 40' (OR) 2"=40'-0"                 |            | 1 |                                         |              |                                                            |         |