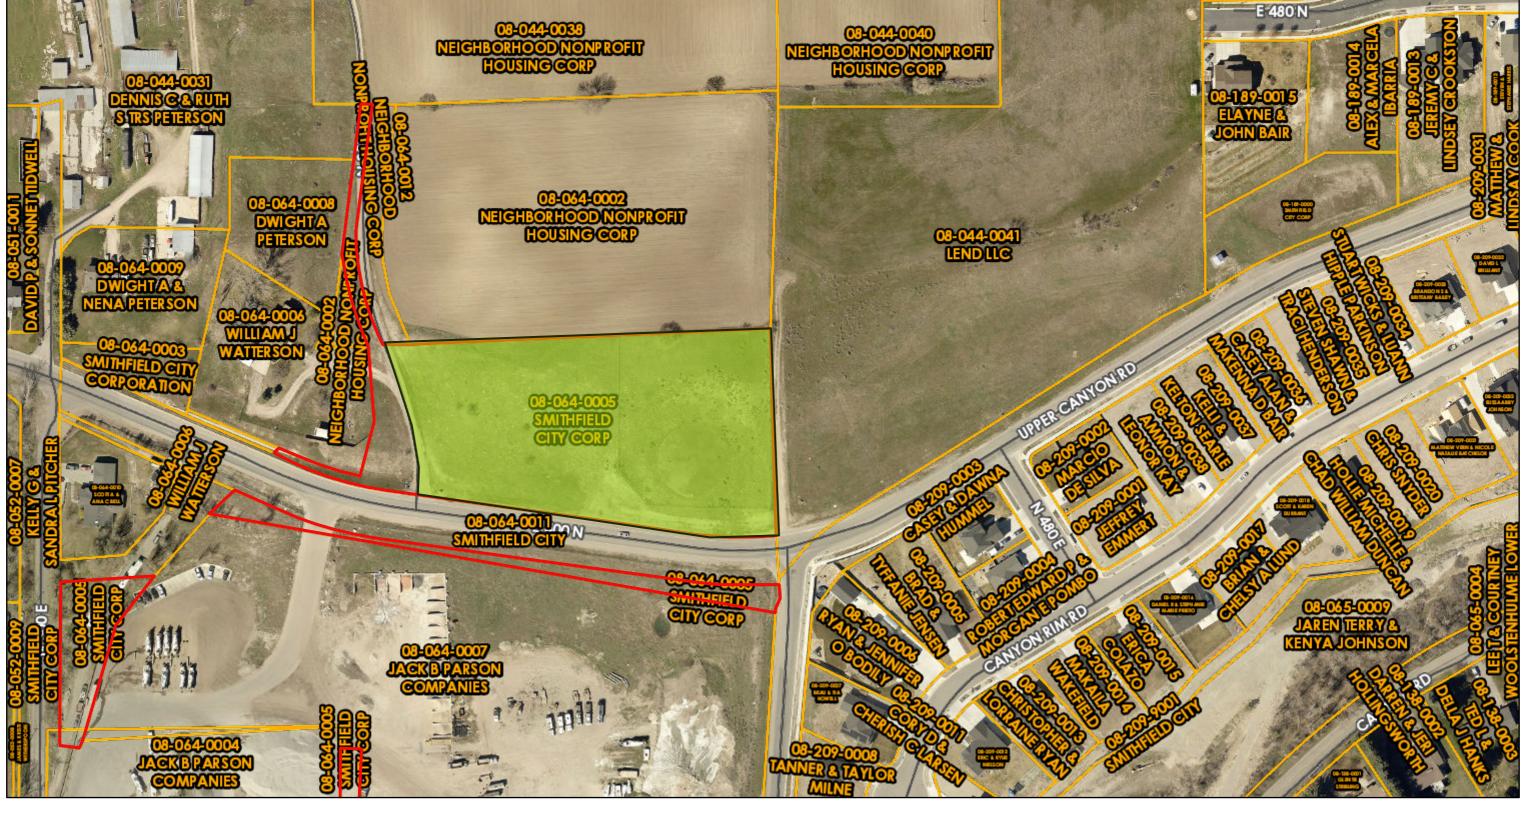

|         |
|                                        |            |   |                                         | S            | SITE PLAN                                                  |         |
|                                        |            | ) | SHEET NO.                               |              |                                                            |         |
| SCALE: 1"=40-                          | 0" (11x17) |   | Z-1                                     |              |                                                            |         |
| 20' 40' (OR) 2"=40'-0"                 |            | 1 |                                         |              |                                                            |         |



# Parcel Map





SPHALT



Maxar, Microsoft

#### **ORDINANCE NO 23-05**

## AN ORDINANCE AMENDING TITLE 17, ZONING OF THE SMITHFIELD MUNICIPAL CODE, BY AMENDING THE ZONING MAP OF SMITHFIELD CITY.

BE IT ORDAINED by the City Council of Smithfield City, Utah as follows:

That certain map or maps entitled "Zoning map of Smithfield City, Utah" is hereby amended and the following described property is hereby rezoned from R-1-12 (Single Family Residential 12,000 Square Feet) to MPC (Master Planned Community).

Approximate Property Location: East of 200 South 1000 East

## Cache County Parcel Number: 08-048-0012

BEG AT SW COR SE/4 SEC 26 T 13N R 1E & TH N 0\*04'29" W 836.60 FT ALG EXISTING BNDRY FENCE LN TH N 89\*58'32" E 1838.47 FT ALG EXISTING BNDRY FENCE LN TH S 837.38 FT TO S LN OF SEC 26 TH W 1838.21 F