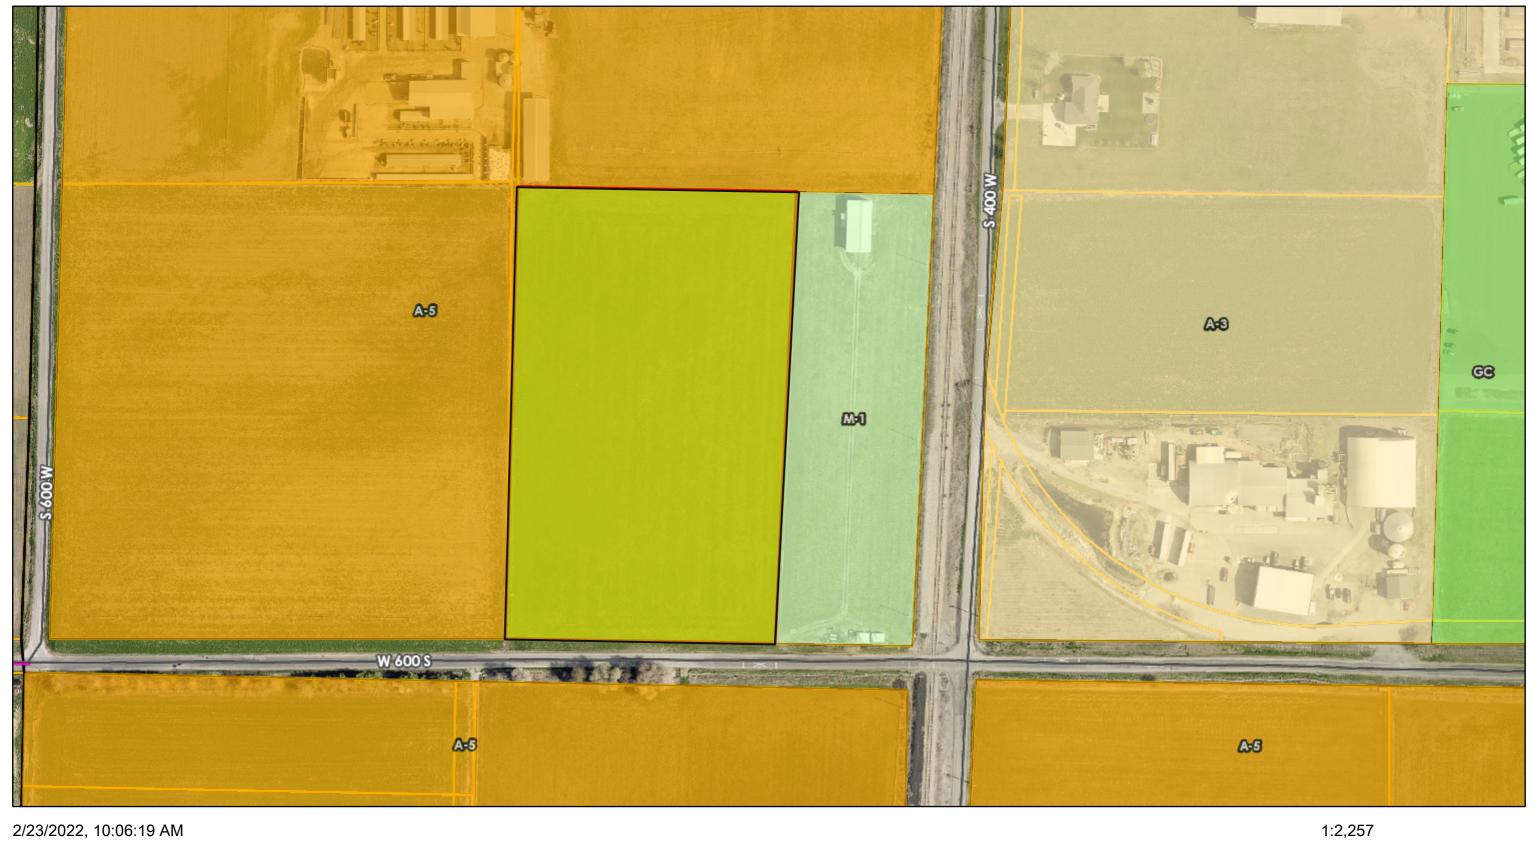

## AN ORDINANCE AMENDING TITLE 17, ZONING OF THE SMITHFIELD MUNICIPAL CODE, BY AMENDING THE ZONING MAP OF SMITHFIELD CITY.

BE IT ORDAINED by the City Council of Smithfield City, Utah as follows:

That certain map or maps entitled "Zoning map of Smithfield City, Utah" is hereby amended and the following described property is hereby rezoned from A-5 (Agricultural 5-Acre) to M-1 (Manufacturing).

Approximate Property Location: 450 West 600 South

Cache County Parcel Number: 08-104-0027

BEG 200 FT W OF PT 8.42 CHS S ALG W LN OF OSL RR R/W FROM SW COR OF SMITHFIELD TOWNSITE SIT IN NW/4 OF SEC 33 T 13N R 1E & TH W 407.2 FT TH S 10.2 CHS TH E 394 FT TH N'LY 10.2 CHS TO BEG CONT 6.19 AC M/L

Approximately 6.19 Acres

APPROVED by the Smithfield City Council this 13th day of April, 2022.