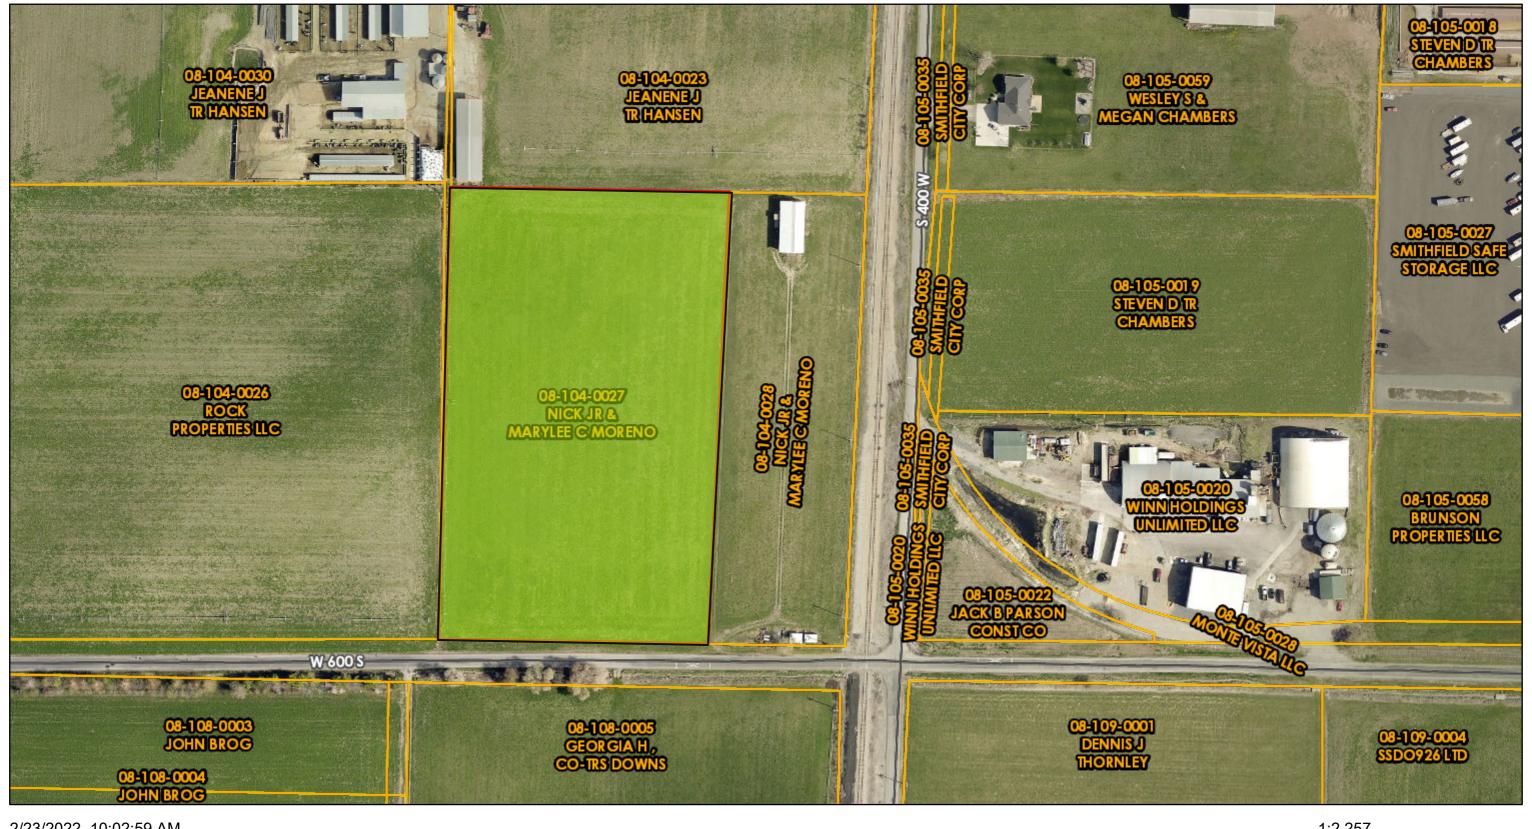

Approximate Property Location: 450 West 600 South

Cache County Parcel Number: 08-104-0027

BEG 200 FT W OF PT 8.42 CHS S ALG W LN OF OSL RR R/W FROM SW COR OF SMITHFIELD TOWNSITE SIT IN NW/4 OF SEC 33 T 13N R 1E & TH W 407.2 FT TH S 10.2 CHS TH E 394 FT TH N'LY 10.2 CHS TO BEG CONT 6.19 AC M/L

SUBJ TO BNDRY LN AGREEMENT FOR PARCELS 0023,0027,0028 (ENT 1186427): BEG IN W LN OF OSL RR S 0\*07'28" E 2052.24 FT & N 89\*45'51" E 2612.60 FT FROM NW COR SEC 33 T 13N R 1E & BEING S 2\*57'09" W 6.87 FT FROM PT BR 8.42 CHS S ALG R/W FROM SW COR OF SMITHFIELD TOWNSITE SVY & TH N 88\*45' W 607.06 FT TO END

Approximately 6.19 Acres

APPROVED by the Smithfield City Council this 13th day of April, 2022.