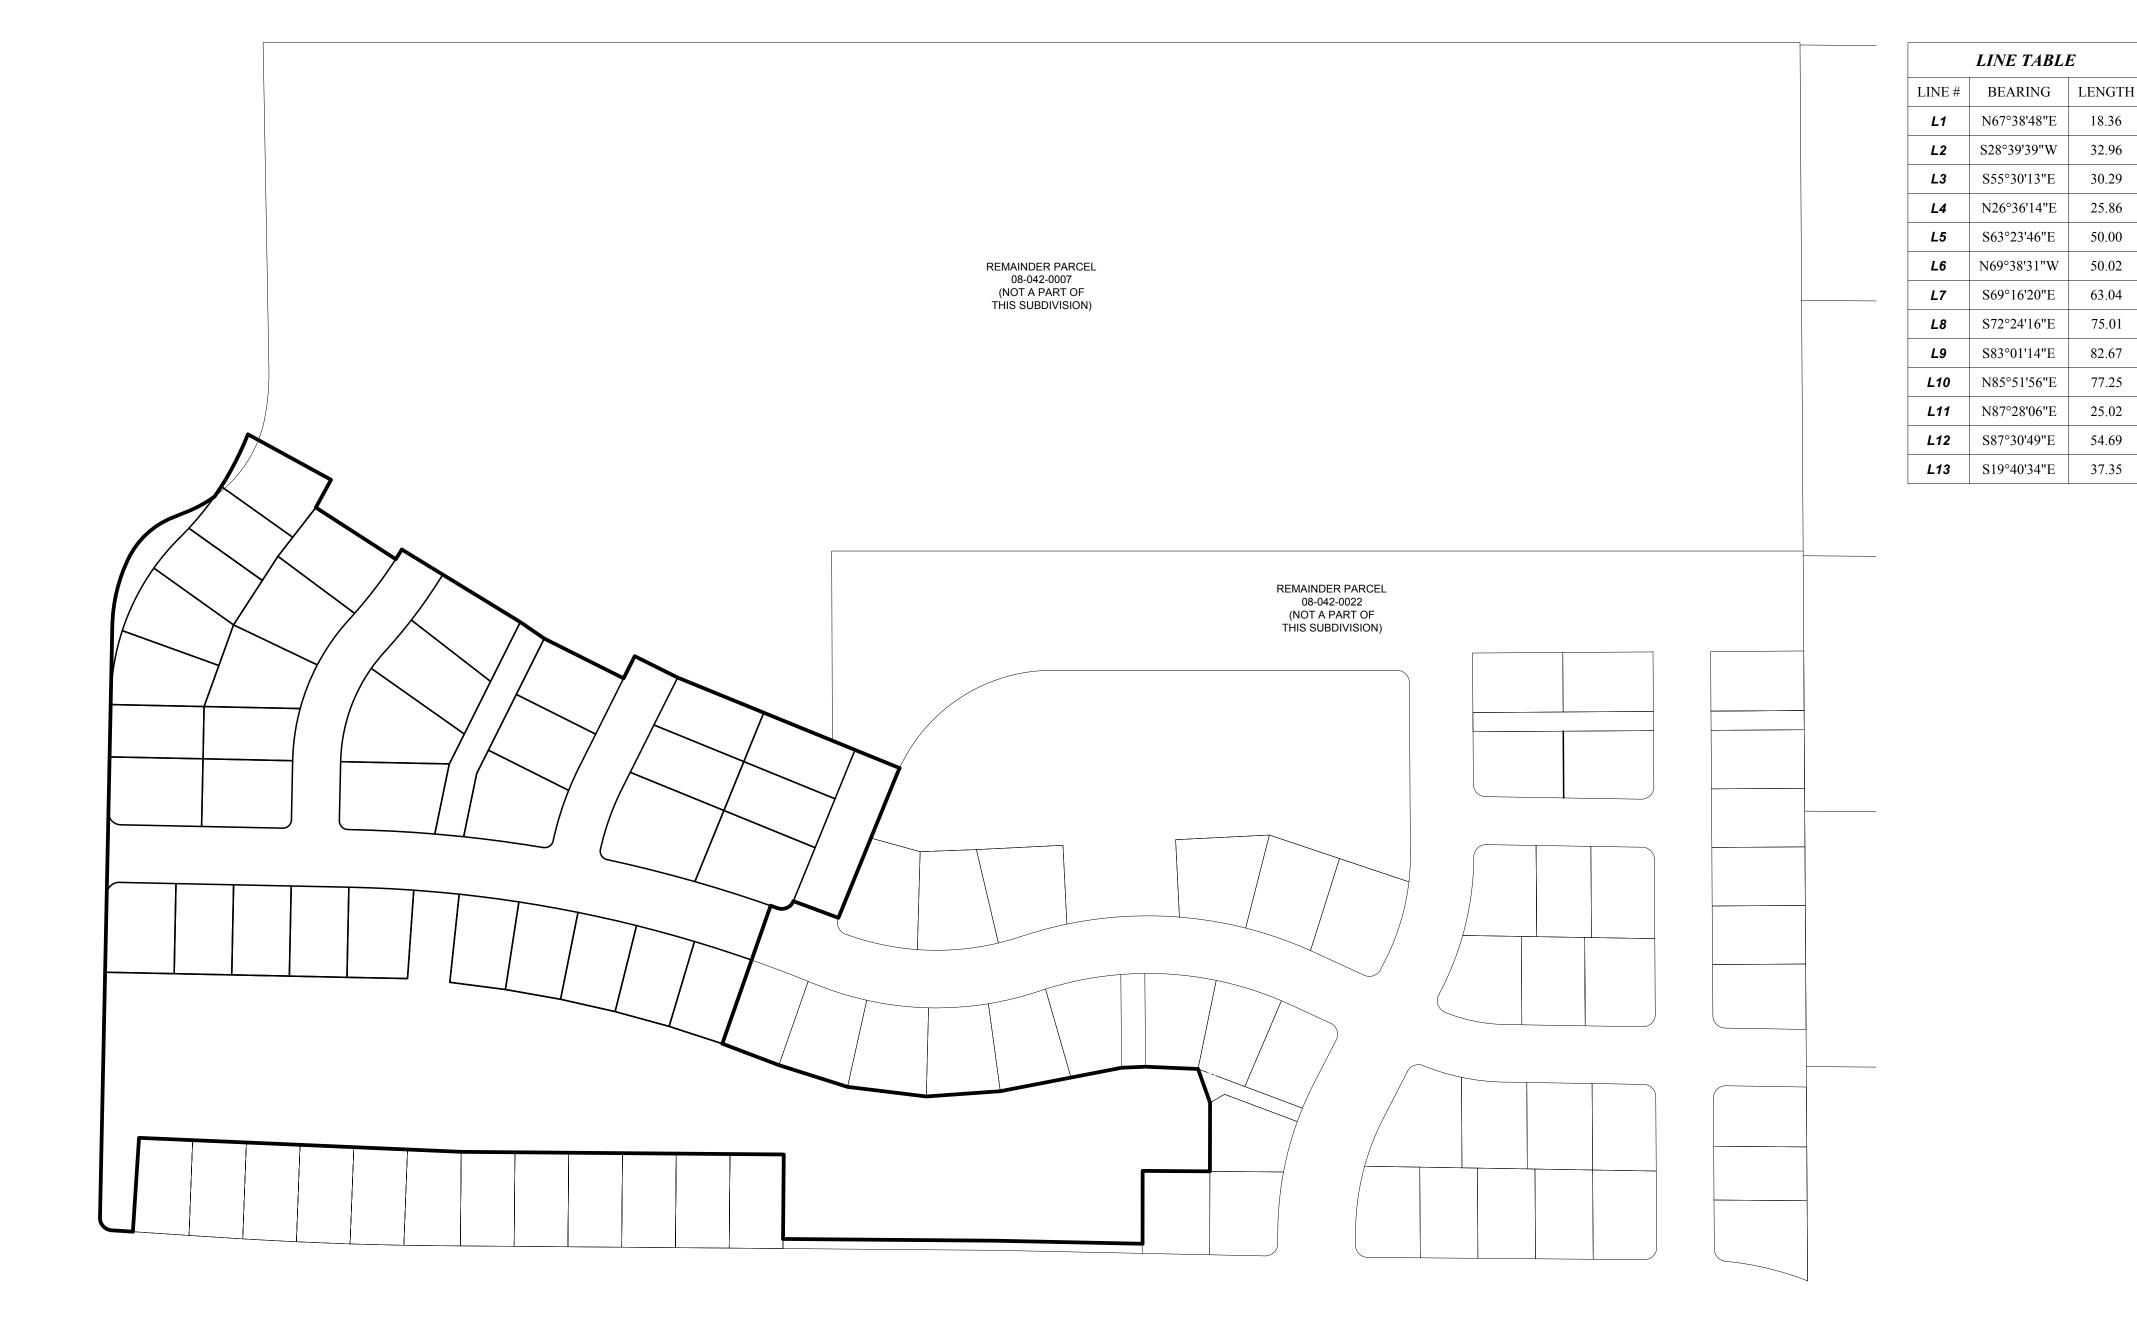

## Parcel Map

FINAL PLAT

OF

## THE VILLAGE AT FOX MEADOWS P.U.D.

#### PHASE 3

LOCATED IN THE SW1/4 OF SECTION 21, T13N, R1E, SLB&M SMITHFIELD, UTAH

APPROVED AS TO FORM THIS

INFORMATION PLEASE CONTACT DOMINION ENERGY'S RIGHT-OF-WAY DEPARTMENT AT 1-800-366-8532.

ATTORNEY APPROVAL

# THE VILLAGE AT FOX MEADOWS P.U.D. PHASE 3

LOCATED IN THE SW1/4 OF SECTION 21, T13N, R1E, SLB&M SMITHFIELD, UTAH