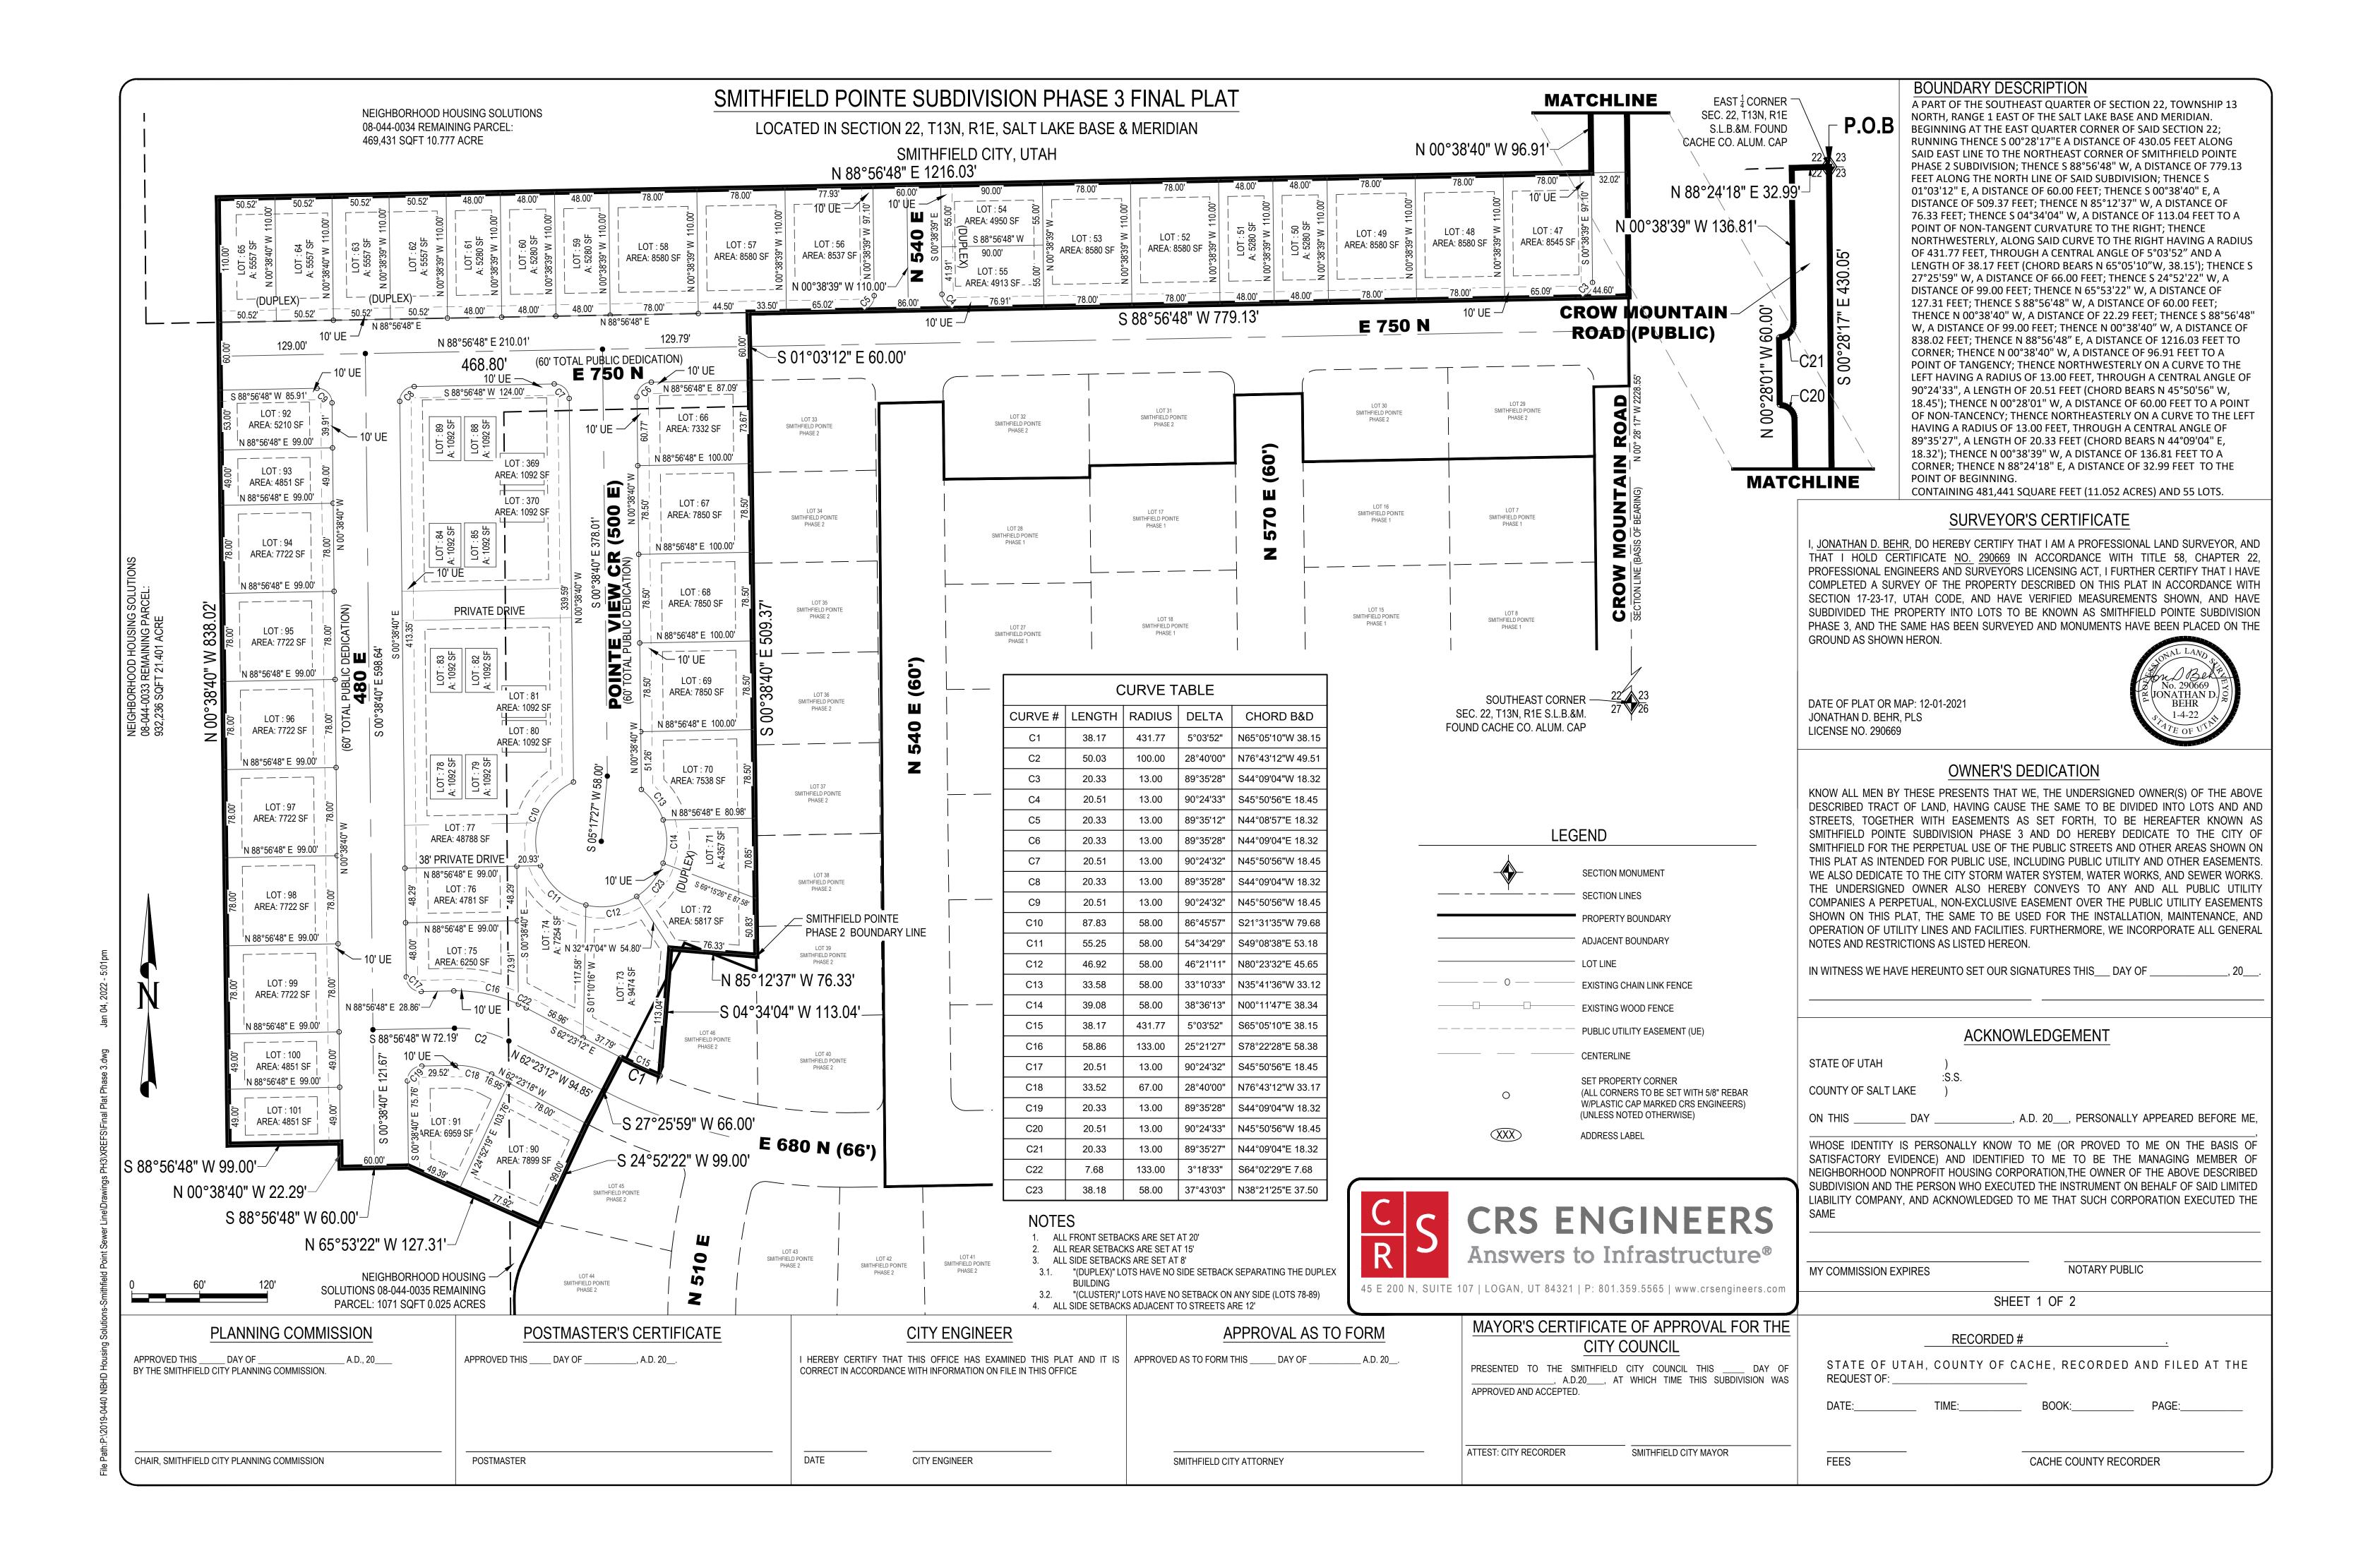

Call to Order

- 1. Approval of Planning Commission Meeting Minutes from December 15, 2021.
- 2. Resident Input
- Discussion and possible approval of amendments to the Final Plat for Smithfield Pointe, Phase 2, an (18) lot/unit subdivision located at approximately 540 East 680 North. Zoned R-1-10 PUD (Single Family Residential 10,000 Square Feet Planned Unit Development Overly Zone).
- 4. Discussion and possible vote on the request by Neighborhood Nonprofit Housing Corporation for approval of the Final Plat for Smithfield Pointe, Phase 3, a (55) lot/unit subdivision located at approximately 750 North 480 East. Zoned MPC (Master Planned Community).
- 5. Continued discussion on setbacks in commercial zones.

#### **FINAL PLAT APPLICATION**

| Project Inform           | ation                                                                            |
|--------------------------|----------------------------------------------------------------------------------|
| Subdivision<br>Name      | Smithfield Pointe Development                                                    |
| Approximate<br>Location  | 510 E 680 N Snithfield                                                           |
| Parcel ID(s)             | See attachment                                                                   |
| Site<br>Information      | Acres 11.1 Proposed Phases 3 Current Zoning MPC                                  |
| Adjoining Subdivision(s) | Hunter Meadows, Ridgeview Lanten Hills, North Ridge                              |
| Project                  |                                                                                  |
| Description              | Phase #3                                                                         |
|                          |                                                                                  |
| Thio Application !-      | s being submitted by: (check one) ½ Property Owner ½ Developer Engineer/Surveyor |
|                          | 1 00 1 10 00 00 00 00 00 00 00 00 00 00                                          |
| Property Own             |                                                                                  |
| Name                     | Neighborhood Nonprofit Housing Conforation                                       |
| Home Address             | 195 Golf Course Road Logan                                                       |
| Contact                  | Phone 435.753. 1112 Email Address josh@nhc. nel                                  |
| Davidanay Infa           | aum ation                                                                        |
| Developer Info           | Neighborhood Nanprofit Housing Conformation                                      |
| Address                  |                                                                                  |
|                          | Phone 435.753.1112 Email Address Joshennhand                                     |
| Engineer/Surv            | reyor Information                                                                |
| Name                     | CRS Engineers                                                                    |
| Home Address             |                                                                                  |
| Contact                  | Phone 801.359.5565 Email Address jacob. an es a conserginger. com                |
| Office Informa           | ation                                                                            |