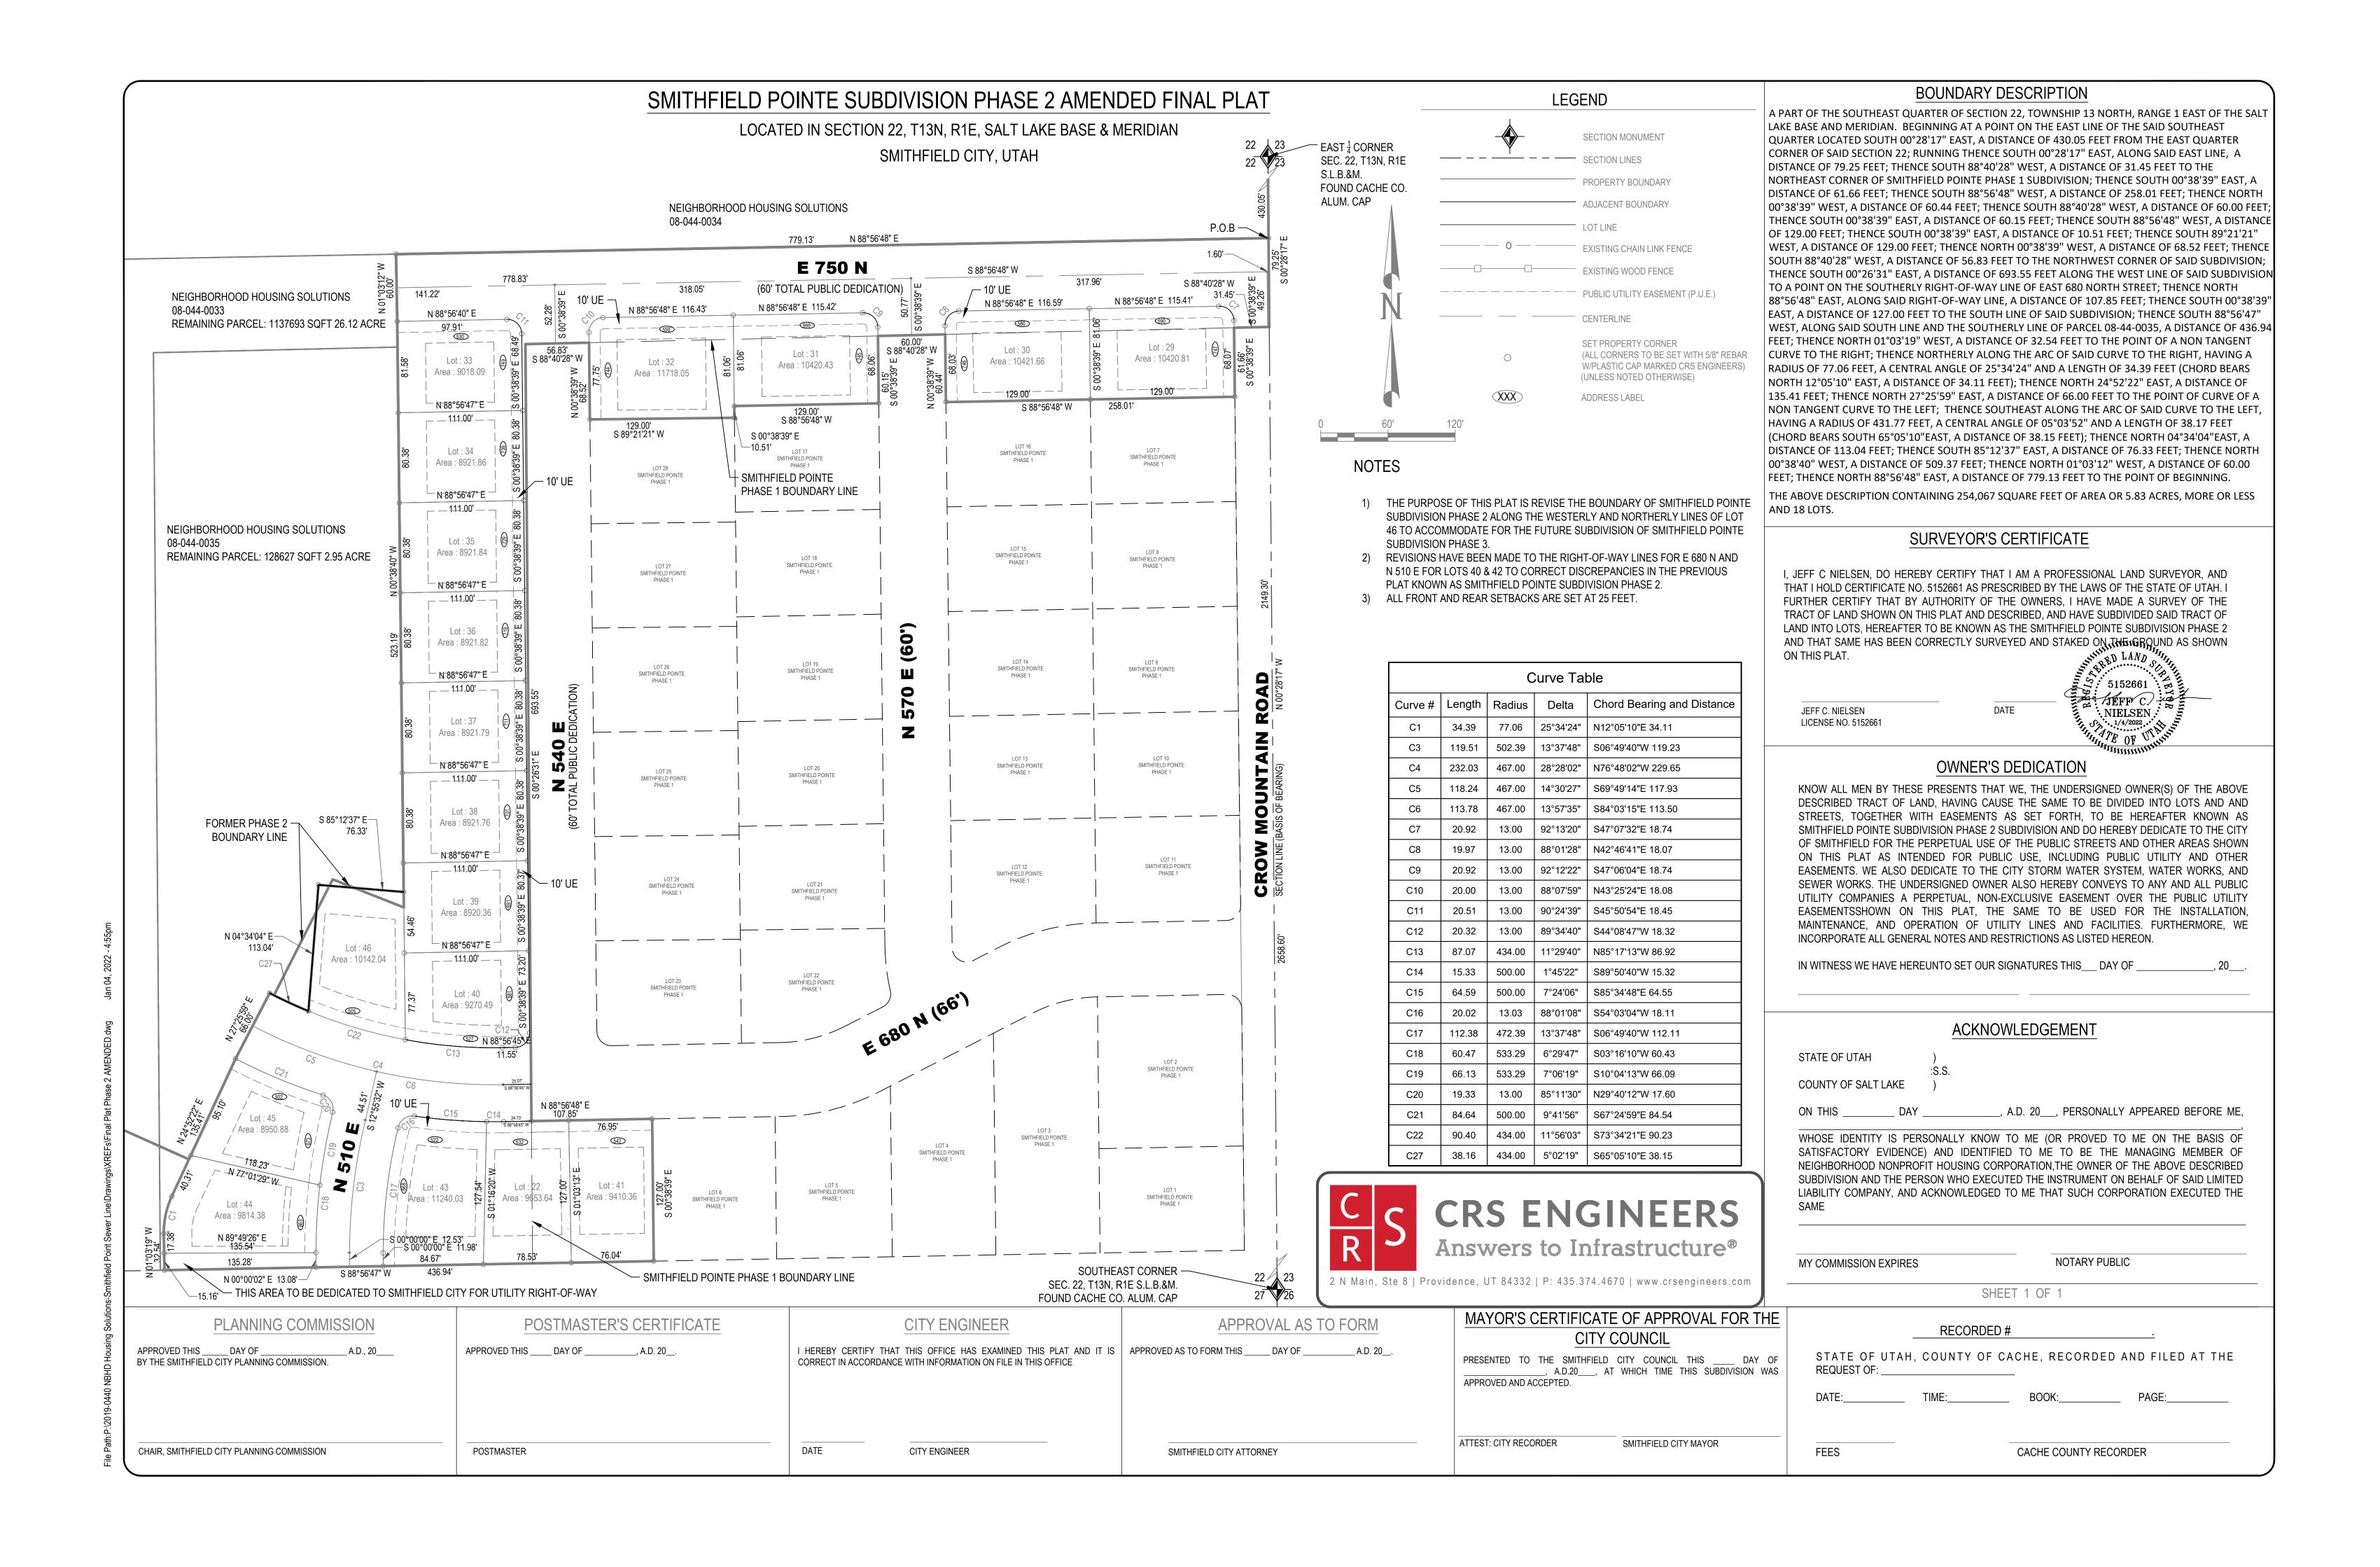

Call to Order

- 1. Approval of Planning Commission Meeting Minutes from December 15, 2021.
- 2. Resident Input
- Discussion and possible approval of amendments to the Final Plat for Smithfield Pointe, Phase 2, an (18) lot/unit subdivision located at approximately 540 East 680 North. Zoned R-1-10 PUD (Single Family Residential 10,000 Square Feet Planned Unit Development Overly Zone).
- 4. Discussion and possible vote on the request by Neighborhood Nonprofit Housing Corporation for approval of the Final Plat for Smithfield Pointe, Phase 3, a (55) lot/unit subdivision located at approximately 750 North 480 East. Zoned MPC (Master Planned Community).
- 5. Continued discussion on setbacks in commercial zones.

# SMITHFIELD POINTE SUBDIVISION PHASE 2 AMENDED FINAL PLAT

LOCATED IN SECTION 22, T13N, R1E, SALT LAKE BASE & MERIDIAN SMITHFIELD CITY, UTAH

| ON THIS                                           | DAY OF                                                   | , IN THE YEAR 2022, BEFORE ME,                                                                         | , A                                                  |
|---------------------------------------------------|----------------------------------------------------------|--------------------------------------------------------------------------------------------------------|------------------------------------------------------|
| NOTARY PUBI                                       | IC, PERSONALLY A                                         | APPEARED,                                                                                              | , PROVED ON THE BASIS OF                             |
|                                                   |                                                          | APPEARED,                                                                                              |                                                      |
| NOTARY SIGN                                       | ATURE                                                    |                                                                                                        |                                                      |
| TRENT GORDO                                       | ON PARCEL 08-21                                          | 11-0042                                                                                                |                                                      |
|                                                   |                                                          |                                                                                                        |                                                      |
| SATISFACTOR                                       | Y EVIDENCE TO BE                                         | , IN THE YEAR 2022, BEFORE ME, APPEARED, E THE PERSON(S) WHOSE NAME IS S UTED THE SAME. WITNESS MY HAN | SUBSCRIBED TO THIS INSTRUMEN                         |
| SATISFACTOR                                       | / EVIDENCE TO BE<br>/LEDGED HE EXEC                      | ETHE PERSON(S) WHOSE NAME IS S                                                                         | SUBSCRIBED TO THIS INSTRUMEN                         |
| SATISFACTORY AND ACKNOW  NOTARY SIGN              | / EVIDENCE TO BE<br>/LEDGED HE EXEC                      | ETHE PERSON(S) WHOSE NAME IS SUTED THE SAME. WITNESS MY HAN                                            | SUBSCRIBED TO THIS INSTRUMEN                         |
| SATISFACTORY AND ACKNOW  NOTARY SIGN  ENJAMIN DEE | Y EVIDENCE TO BE YLEDGED HE EXECT  ATURE  OR KUNZ PARCEL | ETHE PERSON(S) WHOSE NAME IS SUTED THE SAME. WITNESS MY HAN                                            | SUBSCRIBED TO THIS INSTRUMEN<br>ND AND OFFICIAL SEAL |

#### **FINAL PLAT APPLICATION**

| Project Inform           | ation                                                                                       |
|--------------------------|---------------------------------------------------------------------------------------------|
| Subdivision<br>Name      | Snithfield Pointe Development                                                               |
| Approximate<br>Location  | 510 E 680 N Snithfield                                                                      |
| Parcel ID(s)             | See affachment                                                                              |
| Site<br>Information      | Acres 5.8 Proposed Phases Current Zoning PUD                                                |
| Adjoining Subdivision(s) | Hunter Meadows, Ridgeview Lanten Hills, North Roge                                          |
| Project                  | Residental Housing Nevelopment                                                              |
| Description              | amendment of Phase #2                                                                       |
|                          |                                                                                             |
| ļ                        |                                                                                             |
| Γhis Application is      | being submitted by: (check one) <sup>1</sup> X Property Owner X Developer Engineer/Surveyor |
| Property Own             |                                                                                             |
| Name                     | Neighborhood Nonprofit Housing Conforation                                                  |
| Home Address             | 195 Golf Course Road Logan                                                                  |
| Contact                  | Phone 435.753. 1112 Email Address josh@nahc. nel                                            |
|                          |                                                                                             |
| Developer Info           |                                                                                             |
| Name                     | Neighborhood Nonprofit Housing Conformation                                                 |
| Address                  | 195 Golf Carse Road Lagen                                                                   |
| Contact                  | Phone 435.753. 1112 Email Address Josh @ nnhc.nel                                           |
|                          |                                                                                             |
| Engineer/Surv            | eyor Information                                                                            |
| Name                     | CRS Engineers                                                                               |
| Home Address             |                                                                                             |
| Contact                  | Phone 801.359.5565 Email Address jacob. an es @ coseninger. com                             |
| Office Informa           | tion                                                                                        |