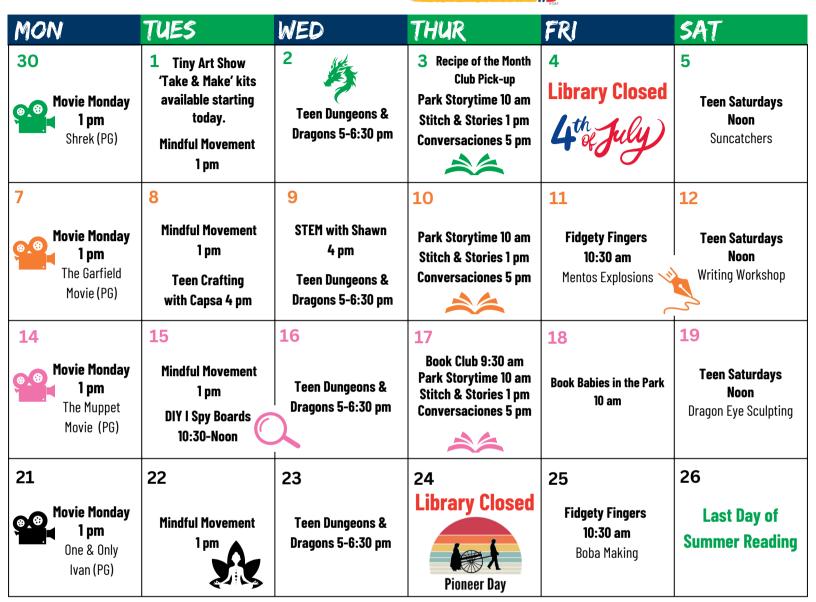

|                                                                                                   |                                                  |                                               |
| om on (i o)                                                                |                                                      |                                                                       | <b>7 a / P</b>                                                                                    |                                                  | SCAN HERE .                                   |

25 North Main Smithfield, UT smithfieldutah.gov/library (435) 563-3555





## July 2025 Smithfield Library Summer Activities & Programs



## Summer Reading Party! Saturday, August 2, 11-3 pm

Participants of our summer reading clubs have until August 10th to pick up prizes.

Questions about summer programs?
Give us a call or visit our website: smithfieldutah.gov/library



25 North Main Smithfield, UT smithfieldutah.gov/library (435) 563-3555